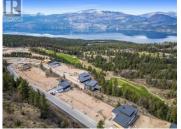

Build your dream home on this exceptional lot at The Outlook at Predator Ridge Resort, where breathtaking lake, mountain, golf course and valley views create the perfect backdrop for luxury living. Ideally suited for a rancher-style home with a walk-out lower level, this property offers versatile design potential and abundant space for seamless indoor and outdoor living. With utilities already at the lot line and no time restrictions to build, you can plan at your own pace and choose from a selection of elegant Wesbild home designs. This vibrant, future-focused neighborhood is set to become a hub of exciting new amenities, making it the place to be. Enjoy year-round resort living with access to four-season recreation--including Silver Star Mountain Resort, community skating, cross-country skiing, and indoor tennis and pickleball. In warmer months, explore scenic hiking and biking trails, play two championship golf courses, and relax by Okanagan or Kalamalka Lake. The state-of-the-art Fitness Centre, complete with a gym, 25-meter indoor lap pool, and hot tub, keeps you active and refreshed. Conveniently located just 25 minutes from Kelowna International Airport and 15 minutes from Vernon, this lot is also exempt from the speculation tax, adding further value to an already outstanding offering. Exempt from the Speculation Tax. GST Applicable. (id:6769)