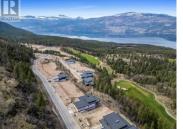

Build your dream home on this exceptional lot at The Outlook at Predator Ridge Resort, where breathtaking lake, mountain, golf course and valley views create the perfect backdrop for luxury living. Ideally suited for a rancher-style home with a walk-out lower level, this property offers versatile design potential and abundant space for seamless indoor and outdoor living. With utilities already at the lot line and no time restrictions to build, you can plan at your own pace and choose from a selection of elegant Wesbild home designs. This vibrant, future-focused neighborhood is set to become a hub of exciting new amenities, making it the place to be. Enjoy year-round resort living with access to four-season recreation--including Silver Star Mountain Resort, community skating, cross-country skiing, and indoor tennis and pickleball. In warmer months, explore scenic hiking and biking trails, play two championship golf courses, and relax by Okanagan or Kalamalka Lake. The state-of-the-art Fitness Centre, complete with a gym, 25-meter indoor lap pool, and hot tub, keeps you active and refreshed. Conveniently located just 25 minutes from Kelowna International Airport and 15 minutes from Vernon, this lot is also exempt from the speculation tax, adding further value to an already outstanding offering. Exempt from the Speculation Tax. GST Applicable. (id:6769)