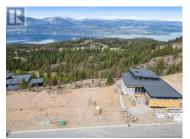

Build your dream home on this exceptional lot at The Outlook at Predator Ridge Resort, where breathtaking lake, mountain, golf course and valley views create the perfect backdrop for luxury living. Ideally suited for a rancher-style home with a walk-out lower level, this property offers versatile design potential and abundant space for seamless indoor and outdoor living. With utilities already at the lot line and no time restrictions to build, you can plan at your own pace and choose from a selection of elegant Wesbild home designs. This vibrant, future-focused neighborhood is set to become a hub of exciting new amenities, making it the place to be. Enjoy year-round resort living with access to four-season recreation--including Silver Star Mountain Resort, community skating, cross-country skiing, and indoor tennis and pickleball. In warmer months, explore scenic hiking and biking trails, play two championship golf courses, and relax by Okanagan or Kalamalka Lake. The state-of-the-art Fitness Centre, complete with a gym, 25-meter indoor lap pool, and hot tub, keeps you active and refreshed. Conveniently located just 25 minutes from Kelowna International Airport and 15 minutes from Vernon, this lot is also exempt from the speculation tax, adding further value to an already outstanding offering. Exempt from the Speculation Tax. GST Applicable. (id:6769)