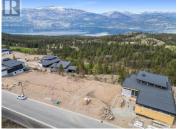

Build your dream home on this exceptional lot at The Outlook at Predator Ridge Resort, where breathtaking lake, mountain, golf course and valley views create the perfect backdrop for luxury living. Ideally suited for a rancher-style home with a walk-out lower level, this property offers versatile design potential and abundant space for seamless indoor and outdoor living. With utilities already at the lot line and no time restrictions to build, you can plan at your own pace and choose from a selection of elegant Wesbild home designs. This vibrant, future-focused neighborhood is set to become a hub of exciting new amenities, making it the place to be. Enjoy year-round resort living with access to four-season recreation--including Silver Star Mountain Resort, community skating, cross-country skiing, and indoor tennis and pickleball. In warmer months, explore scenic hiking and biking trails, play two championship golf courses, and relax by Okanagan or Kalamalka Lake. The state-of-the-art Fitness Centre, complete with a gym, 25-meter indoor lap pool, and hot tub, keeps you active and refreshed. Conveniently located just 25 minutes from Kelowna International Airport and 15 minutes from Vernon, this lot is also exempt from the speculation tax, adding further value to an already outstanding offering. Exempt from the Speculation Tax. GST Applicable. (id:6769)