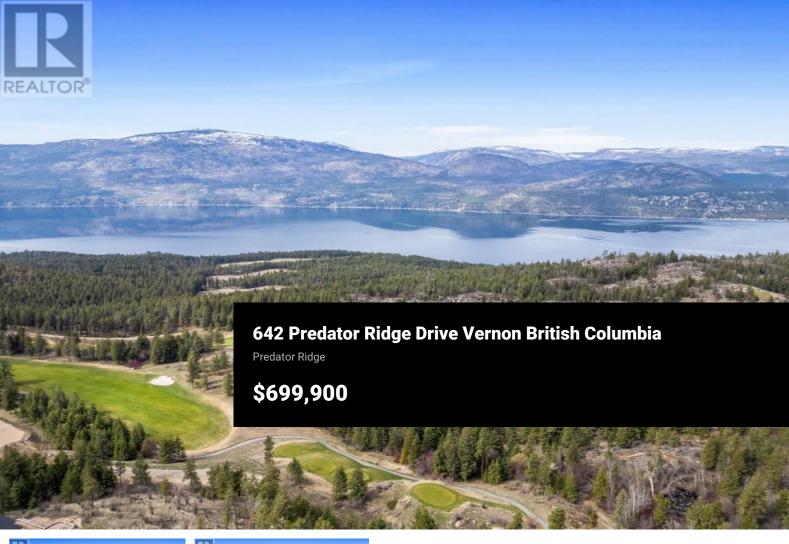

Build your dream home on this exceptional lot at The Outlook at Predator Ridge Resort, where breathtaking lake, mountain, golf course and valley views create the perfect backdrop for luxury living. Ideally suited for a rancher-style home with a walk-out lower level, this property offers versatile design potential and abundant space for seamless indoor and outdoor living. With utilities already at the lot line and no time restrictions to build, you can plan at your own pace and choose from a selection of elegant Wesbild home designs. This vibrant, future-focused neighborhood is set to become a hub of exciting new amenities, making it the place to be. Enjoy year-round resort living with access to four-season recreation--including Silver Star Mountain Resort, community skating, cross-country skiing, and indoor tennis and pickleball. In warmer months, explore scenic hiking and biking trails, play two championship golf courses, and relax by Okanagan or Kalamalka Lake. The state-of-the-art Fitness Centre, complete with a gym, 25-meter indoor lap pool, and hot tub, keeps you active and refreshed. Conveniently located just 25 minutes from Kelowna International Airport and 15 minutes from Vernon, this lot is also exempt from the speculation tax, adding further value to an already outstanding offering. Exempt from the Speculation Tax. GST Applicable. (id:6769)