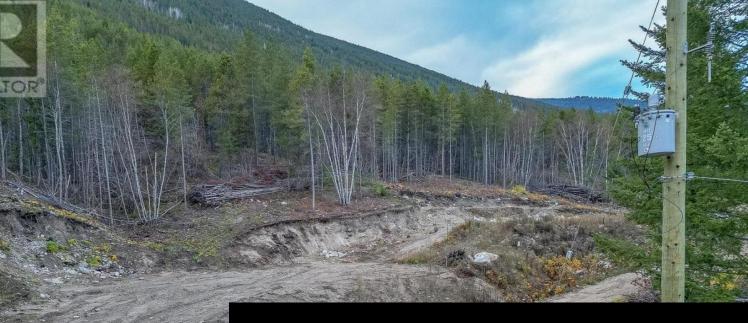

## 6425 1 Avenue Salmon Arm British Columbia NW Salmon Arm

RE/MAX Kelowna 100-1553 Harvey Avenue Kelowna, BC, Canada Gleneden, 9.5 acres with a nice building site ready for your plans, very quiet area in a terrific location only minutes to downtown Salmon Arm, this property is sloped upwards and backs on to Crown land, close to fly hills for ATV or Sledding fun. Zoning allows for a single family home plus suite or carriage home. Drilled well in place. The Adjacent property is also available, Lot #2 6450 1 Ave NW. (id:6769)