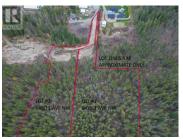

## 6425 1 Avenue Salmon Arm British Columbia NW Salmon Arm

RE/MAX Kelowna 100-1553 Harvey Avenue Kelowna, BC, Canada Gleneden, 9.5 acres with a nice building site ready for your plans, very quiet area in a terrific location only minutes to downtown Salmon Arm, this property is sloped upwards and backs on to Crown land, close to fly hills for ATV or Sledding fun. Zoning allows for a single family home plus suite or carriage home. Drilled well in place. The Adjacent property is also available, Lot #2 6450 1 Ave NW. (id:6769)