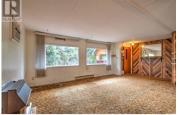

Nestled along the outskirts of Vernon on the picturesque Pleasant Valley Road, this delightful residence on a spacious lot offers a perfect blend of coziness, privacy and convenience. This quaint, modified manufactured home has been lovingly maintained over the years, making it the perfect place to call home. It features ample storage space throughout, with its large two-vehicle, enclosed garage and sizeable additions. A bright sunroom, with a view to the backyard, with an adjacent cold room enhance its appeal, providing versatile spaces for relaxation and other needs. Step outside onto the expansive 30+-foot-long deck, where you'll find yourself immersed in the beauty of the lush backyard adorned with a large garden space and a variety of fruit, including raspberries, strawberries, apples, pears, apricots, cherries and grapes. The backyard is a true oasis, reminiscent of a mini food forest, offering a serene ambiance and plenty of space for outdoor enjoyment. Additionally, enjoy the comfort of a 20x30 insulated log workshop, equipped with a fireplace and electric heating and an open sundeck extension. Alongside, you'll find a 19x11 hand-built, structurally sound shed, equipped with 60-amp service, to provide endless possibilities for hobbies or further storage. If you'd like to relax in a boat on Swan Lake, visit Silver Star Mountain, hit the trail for a hike, or do some sh...