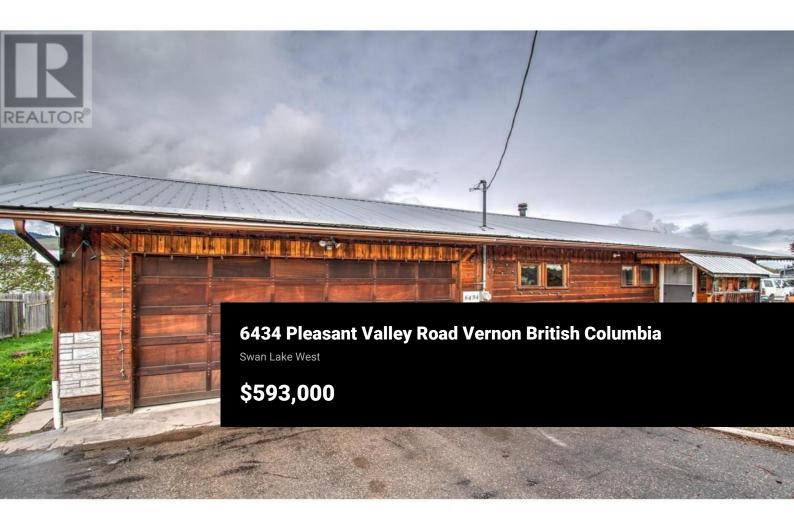

Nestled along the outskirts of Vernon on the picturesque Pleasant Valley Road, this delightful residence on a spacious lot offers a perfect blend of coziness, privacy and convenience. This quaint, modified manufactured home has been lovingly maintained over the years, making it the perfect place to call home. It features ample storage space throughout, with its large two-vehicle, enclosed garage and sizeable additions. A bright sunroom, with a view to the backyard, with an adjacent cold room enhance its appeal, providing versatile spaces for relaxation and other needs. Step outside onto the expansive 30+-foot-long deck, where you'll find yourself immersed in the beauty of the lush backyard adorned with a large garden space and a variety of fruit, including raspberries, strawberries, apples, pears, apricots, cherries and grapes. The backyard is a true oasis, reminiscent of a mini food forest, offering a serene ambiance and plenty of space for outdoor enjoyment. Additionally, enjoy the comfort of a 20x30 insulated log workshop, equipped with a fireplace and electric heating and an open sundeck extension. Alongside, you'll find a 19x11 hand-built, structurally sound shed, equipped with 60-amp service, to provide endless possibilities for hobbies or further storage. If you'd like to relax in a boat on Swan Lake, visit Silver Star Mountain, hit the trail for a hike, or do some sh...