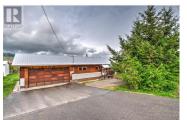

Nestled along the outskirts of Vernon on the picturesque Pleasant Valley Road, this delightful residence on a spacious lot offers a perfect blend of coziness, privacy and convenience. This quaint, modified manufactured home has been lovingly maintained over the years, making it the perfect place to call home. It features ample storage space throughout, with its large two-vehicle, enclosed garage and sizeable additions. A bright sunroom, with a view to the backyard, with an adjacent cold room enhance its appeal, providing versatile spaces for relaxation and other needs. Step outside onto the expansive 30+-foot-long deck, where you'll find yourself immersed in the beauty of the lush backyard adorned with a large garden space and a variety of fruit, including raspberries, strawberries, apples, pears, apricots, cherries and grapes. The backyard is a true oasis, reminiscent of a mini food forest, offering a serene ambiance and plenty of space for outdoor enjoyment. Additionally, enjoy the comfort of a 20x30 insulated log workshop, equipped with a fireplace and electric heating and an open sundeck extension. Alongside, you'll find a 19x11 hand-built, structurally sound shed, equipped with 60-amp service, to provide endless possibilities for hobbies or further storage. If you'd like to relax in a boat on Swan Lake, visit Silver Star Mountain, hit the trail for a hike, or do some sh...