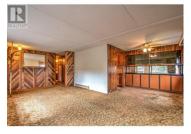

Nestled along the outskirts of Vernon on the picturesque Pleasant Valley Road, this delightful residence on a spacious lot offers a perfect blend of coziness, privacy and convenience. This quaint, modified manufactured home has been lovingly maintained over the years, making it the perfect place to call home. It features ample storage space throughout, with its large two-vehicle, enclosed garage and sizeable additions. A bright sunroom, with a view to the backyard, with an adjacent cold room enhance its appeal, providing versatile spaces for relaxation and other needs. Step outside onto the expansive 30+-foot-long deck, where you'll find yourself immersed in the beauty of the lush backyard adorned with a large garden space and a variety of fruit, including raspberries, strawberries, apples, pears, apricots, cherries and grapes. The backyard is a true oasis, reminiscent of a mini food forest, offering a serene ambiance and plenty of space for outdoor enjoyment. Additionally, enjoy the comfort of a 20x30 insulated log workshop, equipped with a fireplace and electric heating and an open sundeck extension. Alongside, you'll find a 19x11 hand-built, structurally sound shed, equipped with 60-amp service, to provide endless possibilities for hobbies or further storage. If you'd like to relax in a boat on Swan Lake, visit Silver Star Mountain, hit the trail for a hike, or do some sh...