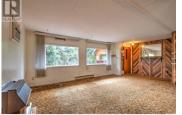

Nestled along the outskirts of Vernon on the picturesque Pleasant Valley Road, this delightful residence on a spacious lot offers a perfect blend of coziness, privacy & convenience. This quaint, modified manufactured home has been lovingly maintained over the years, making it the perfect place to call home. It features ample storage space throughout, with its large two-vehicle, enclosed garage & sizeable additions. A bright sunroom, with a view to the backyard, with an adjacent cold room enhance its appeal, providing versatile spaces for relaxation & other needs. Step outside onto the expansive 30+-foot-long deck, where you'll find yourself immersed in the beauty of the lush backyard adorned with a large garden space and a variety of fruit, including raspberries, strawberries, apples, pears, apricots, cherries and grapes. The backyard is a true oasis, reminiscent of a mini food forest, offering a serene ambiance and plenty of space for outdoor enjoyment. Additionally, enjoy the comfort of a 20x30 insulated log workshop, equipped with a fireplace and electric heating and an open sundeck extension. Alongside, you'll find a 19x11 hand-built, structurally sound shed, equipped with 60-amp service, to provide endless possibilities for hobbies or further storage. If you'd like to relax in a boat on Swan Lake, visit Silver Star Mountain, hit the trail for a hike, or do some shopping...