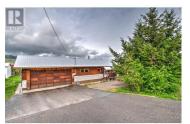

Nestled along the outskirts of Vernon on the picturesque Pleasant Valley Road, this delightful residence on a spacious lot offers a perfect blend of coziness, privacy & convenience. This quaint, modified manufactured home has been lovingly maintained over the years, making it the perfect place to call home. It features ample storage space throughout, with its large two-vehicle, enclosed garage & sizeable additions. A bright sunroom, with a view to the backyard, with an adjacent cold room enhance its appeal, providing versatile spaces for relaxation & other needs. Step outside onto the expansive 30+-foot-long deck, where you'll find yourself immersed in the beauty of the lush backyard adorned with a large garden space and a variety of fruit, including raspberries, strawberries, apples, pears, apricots, cherries and grapes. The backyard is a true oasis, reminiscent of a mini food forest, offering a serene ambiance and plenty of space for outdoor enjoyment. Additionally, enjoy the comfort of a 20x30 insulated log workshop, equipped with a fireplace and electric heating and an open sundeck extension. Alongside, you'll find a 19x11 hand-built, structurally sound shed, equipped with 60-amp service, to provide endless possibilities for hobbies or further storage. If you'd like to relax in a boat on Swan Lake, visit Silver Star Mountain, hit the trail for a hike, or do some shopping...