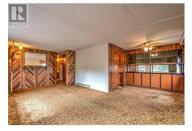

Nestled along the outskirts of Vernon on the picturesque Pleasant Valley Road, this delightful residence on a spacious lot offers a perfect blend of coziness, privacy & convenience. This quaint, modified manufactured home has been lovingly maintained over the years, making it the perfect place to call home. It features ample storage space throughout, with its large two-vehicle, enclosed garage & sizeable additions. A bright sunroom, with a view to the backyard, with an adjacent cold room enhance its appeal, providing versatile spaces for relaxation & other needs. Step outside onto the expansive 30+-foot-long deck, where you'll find yourself immersed in the beauty of the lush backyard adorned with a large garden space and a variety of fruit, including raspberries, strawberries, apples, pears, apricots, cherries and grapes. The backyard is a true oasis, reminiscent of a mini food forest, offering a serene ambiance and plenty of space for outdoor enjoyment. Additionally, enjoy the comfort of a 20x30 insulated log workshop, equipped with a fireplace and electric heating and an open sundeck extension. Alongside, you'll find a 19x11 hand-built, structurally sound shed, equipped with 60-amp service, to provide endless possibilities for hobbies or further storage. If you'd like to relax in a boat on Swan Lake, visit Silver Star Mountain, hit the trail for a hike, or do some shopping...