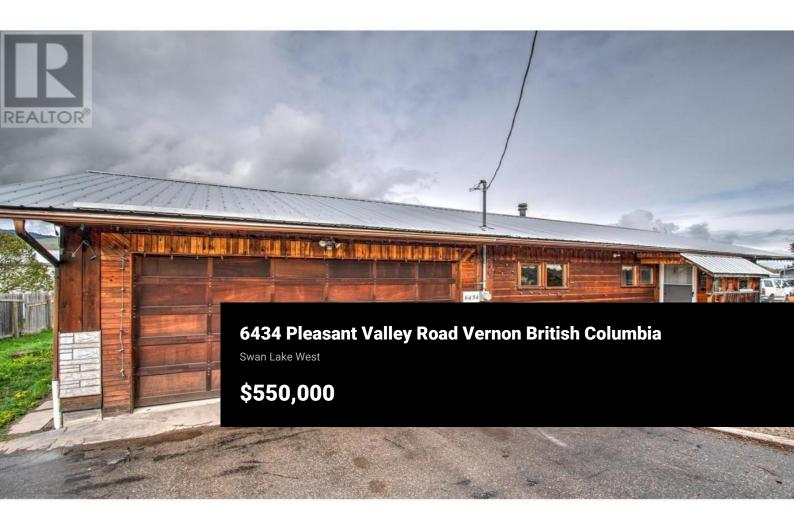

Nestled along the outskirts of Vernon on the picturesque Pleasant Valley Road, this delightful residence on a spacious lot offers a perfect blend of coziness, privacy & convenience. This quaint, modified manufactured home has been lovingly maintained over the years, making it the perfect place to call home. It features ample storage space throughout, with its large two-vehicle, enclosed garage & sizeable additions. A bright sunroom, with a view to the backyard, with an adjacent cold room enhance its appeal, providing versatile spaces for relaxation & other needs. Step outside onto the expansive 30+-foot-long deck, where you'll find yourself immersed in the beauty of the lush backyard adorned with a large garden space and a variety of fruit, including raspberries, strawberries, apples, pears, apricots, cherries and grapes. The backyard is a true oasis, reminiscent of a mini food forest, offering a serene ambiance and plenty of space for outdoor enjoyment. Additionally, enjoy the comfort of a 20x30 insulated log workshop, equipped with a fireplace and electric heating and an open sundeck extension. Alongside, you'll find a 19x11 hand-built, structurally sound shed, equipped with 60-amp service, to provide endless possibilities for hobbies or further storage. If you'd like to relax in a boat on Swan Lake, visit Silver Star Mountain, hit the trail for a hike, or do some shopping...