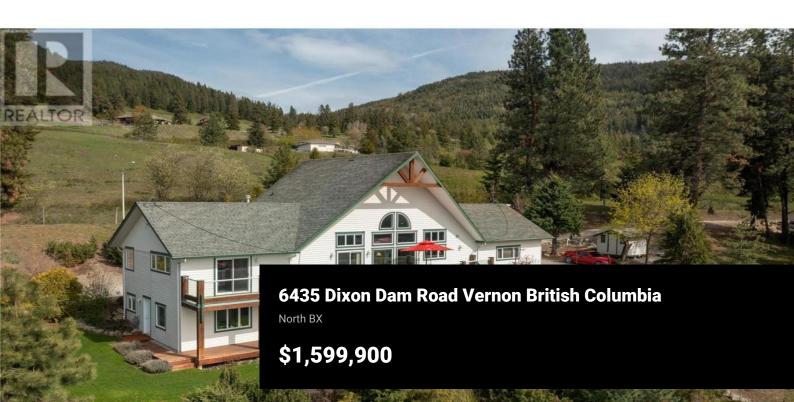

Experience luxury living in this executive home on 10 acres of potentially subdividable park-like land. The official community plan suggests zoning for Country Residential 5-acre parcels, with water already in place. Crafted by award-winning Keith Construction, this home boasts 4 beds, 3 baths, open floor plan, and vaulted ceilings. Enjoy high-end appliances and finishes throughout. Recent upgrades include a new roof, sundeck, and glass railings. Features an attached double garage, a 32'X52' shop with a 10' ceiling, offering in-floor heat provided by a electric hydronic heating boiler and 220amp service. There is a second shop with dimensions of 26' x 48' with a 14' ceiling, which is prepped for in-floor heat. Water is abundant with two wells, one producing over 40 gallons per minute. There is a 32X24 ft barn with 4 stalls and automatic irrigation feeder. A new 7-person Beachcomber hot tub adds to the luxury. There is tons of room for your RV, boat, cars, and still room. Live in tranquility in this private paradise. Contact the listing agent today for your exclusive showing. (id:6769)