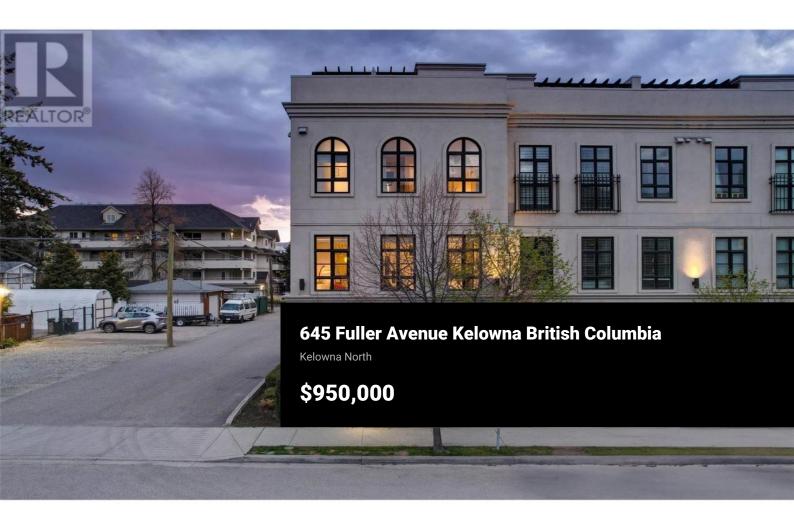

PRICED BELOW ASSESSED VALUE and \$50K WORTH OF NEW UPDATES! This corner end-unit townhome in the executive Kensington Terrace complex offers four levels of thoughtfully designed 2200+sqft of space; right in the heart of downtown, near the Kelowna Yacht Club, beaches, boutiques and terrific restaurants. The large rooftop deck with shade screen, lounge area, wet bar, open city views is the perfect outdoor retreat. On the ground floor, enjoy new custom built-in millwork in the gorgeous library office; and a built-in bench with charming new wallcovering and a spare closet organizer added to the mudroom entry. A meticulous bright home with well organized garage, new hot water tank(2024) and additional parking outside. The main level of home features hardwood floors, a gas fireplace, bright kitchen with new 2024 appliances, new backsplash, wall coverings, plus a large pantry, Kitchen-Aid gas stove-oven and direct access to a second outdoor deck with gas BBQ connection. Upstairs, the primary suite features dual walk-in closets with new built-in storage features, a double vanity, and walk-in shower. A second bedroom with built-in Murphy bed, full bath, and side by side laundry appliances are also accessed off the 3rd floor. The top level offers an additional living room with direct rooftop access--ideal for a media room or 3rd guest room. The finishes and location are rarely availabl...