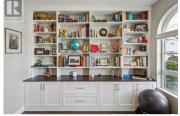

PRICED BELOW ASSESSED VALUE and \$50K WORTH OF NEW UPDATES! This corner end-unit townhome in the executive Kensington Terrace complex offers four levels of thoughtfully designed 2200+sqft of space; right in the heart of downtown, near the Kelowna Yacht Club, beaches, boutiques and terrific restaurants. The large rooftop deck with shade screen, lounge area, wet bar, open city views is the perfect outdoor retreat. On the ground floor, enjoy new custom built-in millwork in the gorgeous library office; and a built-in bench with charming new wallcovering and a spare closet organizer added to the mudroom entry. A meticulous bright home with well organized garage, new hot water tank(2024) and additional parking outside. The main level of home features hardwood floors, a gas fireplace, bright kitchen with new 2024 appliances, new backsplash, wall coverings, plus a large pantry, Kitchen-Aid gas stove-oven and direct access to a second outdoor deck with gas BBQ connection. Upstairs, the primary suite features dual walk-in closets with new built-in storage features, a double vanity, and walk-in shower. A second bedroom with built-in Murphy bed, full bath, and side by side laundry appliances are also accessed off the 3rd floor. The top level offers an additional living room with direct rooftop access--ideal for a media room or 3rd guest room. The finishes and location are rarely availabl...