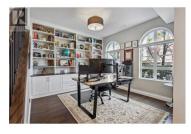

PRICED BELOW ASSESSED VALUE and \$50K WORTH OF NEW UPDATES! This corner end-unit townhome in the executive Kensington Terrace complex offers four levels of thoughtfully designed 2200+sqft of space; right in the heart of downtown, near the Kelowna Yacht Club, beaches, boutiques and terrific restaurants. The large rooftop deck with shade screen, lounge area, wet bar, open city views is the perfect outdoor retreat. On the ground floor, enjoy new custom built-in millwork in the gorgeous library office; and a built-in bench with charming new wallcovering and a spare closet organizer added to the mudroom entry. A meticulous bright home with well organized garage, new hot water tank(2024) and additional parking outside. The main level of home features hardwood floors, a gas fireplace, bright kitchen with new 2024 appliances, new backsplash, wall coverings, plus a large pantry, Kitchen-Aid gas stove-oven and direct access to a second outdoor deck with gas BBQ connection. Upstairs, the primary suite features dual walk-in closets with new built-in storage features, a double vanity, and walk-in shower. A second bedroom with built-in Murphy bed, full bath, and side by side laundry appliances are also accessed off the 3rd floor. The top level offers an additional living room with direct rooftop access--ideal for a media room or 3rd guest room. The finishes and location are rarely availabl...