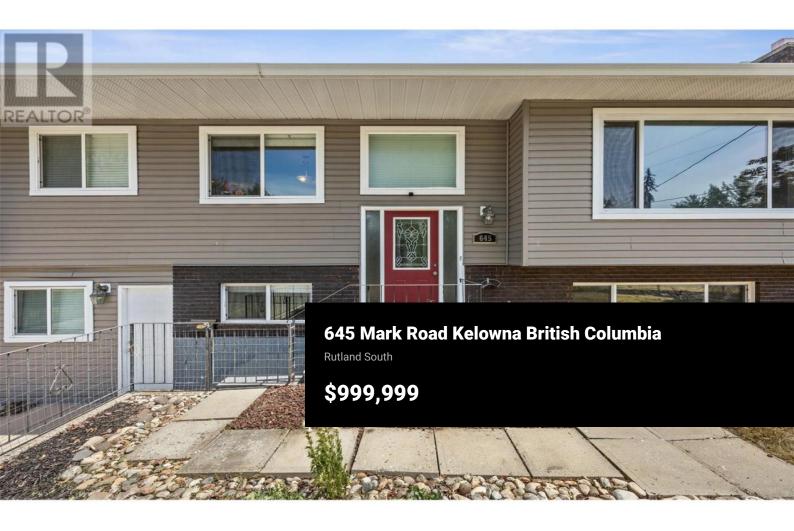

Spacious five bedroom, three bathroom home on a massive corner lot in a quiet Kelowna neighborhood. Features a bright two bedroom in-law suite with separate entrance—ideal for extended family or rental income. The large yard is a gardener's dream with plenty of room to grow, relax, or entertain. Ample parking with space for your RV, boat, and all the toys. Great location close to schools, parks, and amenities. A rare find offering flexibility, space, and potential. Ideally located close to shopping, schools, hiking trails, and transportation. Extensive Decking and huge patio area allows you to chase the sun all day, or relax in the covered gazebo or hot tub! The home has been lovingly maintained and updated with quality finishing throughout! (id:6769)