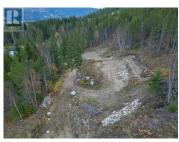

## \$390,000

RE/MAX Kelowna 100-1553 Harvey Avenue Kelowna, BC, Canada Gleneden, 6.4 acres with a nice building site ready for your plans, only minutes to downtown Salmon Arm, this property is sloped upwards and backs on to Crown land, close to fly hills for ATV or Sledding fun. Nice quiet area surrounded by beautiful trees. Zoning allows for a single family home plus suite or carriage home. Drilled well in place. Adjacent property is also available, Lot #1 6425 1 Ave NW. (id:6769)