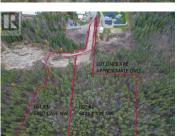

## \$390,000

RE/MAX Kelowna 100-1553 Harvey Avenue Kelowna, BC, Canada Gleneden, 6.4 acres with a nice building site ready for your plans, only minutes to downtown Salmon Arm, this property is sloped upwards and backs on to Crown land, close to fly hills for ATV or Sledding fun. Nice quiet area surrounded by beautiful trees. Zoning allows for a single family home plus suite or carriage home. Drilled well in place. Adjacent property is also available, Lot #1 6425 1 Ave NW. (id:6769)