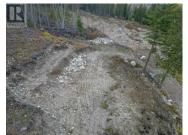

## \$390,000

RE/MAX Kelowna 100-1553 Harvey Avenue Kelowna, BC, Canada Gleneden, 6.4 acres with a nice building site ready for your plans, only minutes to downtown Salmon Arm, this property is sloped upwards and backs on to Crown land, close to fly hills for ATV or Sledding fun. Nice quiet area surrounded by beautiful trees. Zoning allows for a single family home plus suite or carriage home. Drilled well in place. Adjacent property is also available, Lot #1 6425 1 Ave NW. (id:6769)