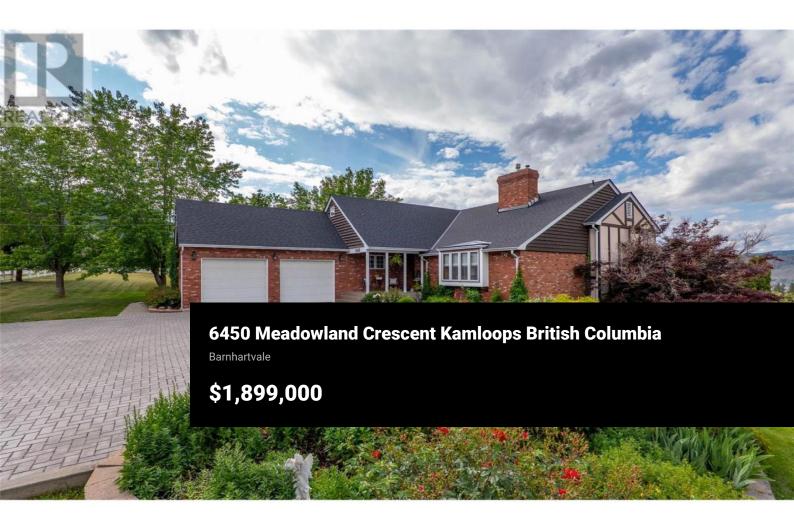

Welcome to 6450 Meadowland Crescent-where country charm meets city convenience in the heart of Barnhartvale. Set on a stunning 2.5-acre lot, this beautifully maintained 4-bedroom, 4-bathroom home blends space with style in a peaceful setting. Located just minutes from an elementary school and a short drive to amenities, it's the perfect balance of rural living with urban convenience. This home offers a warm and inviting layout with spacious bedrooms, multiple living areas, and a kitchen designed for gathering. Love to entertain? This home delivers-whether you're hosting family dinners, backyard BBQs, or wine tastings in your very own beautiful and unique wine cellar. From cozy nights by the fire to lively celebrations with friends, every occasion feels special here. Equestrian enthusiasts, take note-this property is also perfect for horse lovers, with plenty of room to ride, graze, and build your dream setup. There's even space to add a barn, paddocks, or a riding ring if you're ready to create the ultimate hobby farm. The expansive yard offers endless opportunities for outdoor living, gardening, or simply enjoying the peace and privacy of your own slice of paradise. Country living in the city never looked so good. Don't miss this rare opportunity to own a spectacular acreage in one of Kamloops' most desirable neighbourhoods. (id:6769)