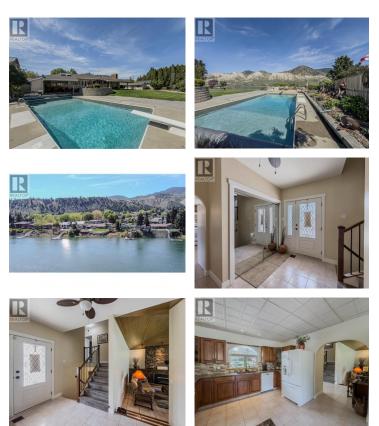

Spectacular Riverfront home with in-ground pool on Chukar Drive, the best stretch of South Thompson River. This sprawling property sits on the one of the largest lots within city limits along the South Thompson, offering over 22,000 sq.ft. of serene waterfront living and more than 100' of prime frontage. A character-rich, just under 5000 sq.ft., split-level home blends timeless design with stunning natural surroundings. Originally built in 1967 with an addition completed in 1994, the home is full of warmth & charm. 4 spacious bedrooms including a 600 sq.ft. primary bedroom with spa-like ensuite & private patio with river & mountain views. Outside is a fully fenced private oasis complete with flat grassed yard, in-ground heated pool, koi & goldfish pond and multiple entertaining / deck areas. Large garden shed with power and attached covered carport for two vehicles plus additional RV parking with sani-dump. Extended length double car garage plus additional tandem garage / workshop space. 7 natural gas fireplaces. In-ground sprinklers. 200 amp service. Fresh paint throughout! Buyer to confirm all listing details and measurements if deemed important. (id:6769)