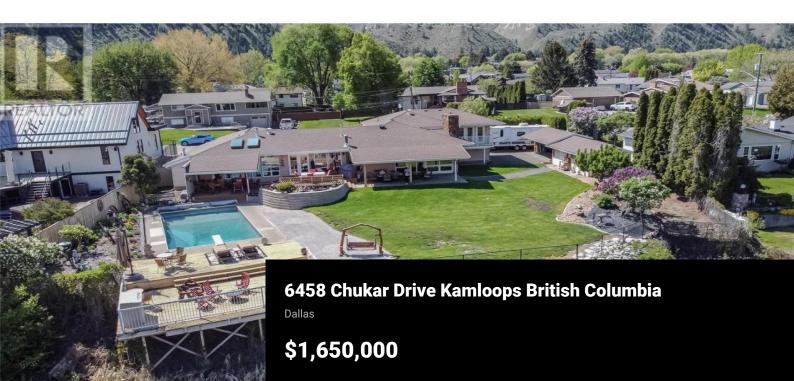

Spectacular Riverfront home with in-ground pool on Chukar Drive, the best stretch of South Thompson River. This sprawling property sits on the one of the largest lots within city limits along the South Thompson, offering over 22,000 sq.ft. of serene waterfront living and more than 100' of prime frontage. A character-rich, just under 5000 sq.ft., split-level home blends timeless design with stunning natural surroundings. Originally built in 1967 with an addition completed in 1994, the home is full of warmth & charm. 4 spacious bedrooms including a 600 sq.ft. primary bedroom with spa-like ensuite & private patio with river & mountain views. Outside is a fully fenced private oasis complete with flat grassed yard, in-ground heated pool, koi & goldfish pond and multiple entertaining / deck areas. Large garden shed with power and attached covered carport for two vehicles plus additional RV parking with sani-dump. Extended length double car garage plus additional tandem garage / workshop space. 7 natural gas fireplaces. In-ground sprinklers. 200 amp service. Fresh paint throughout! Buyer to confirm all listing details and measurements if deemed important. (id:6769)