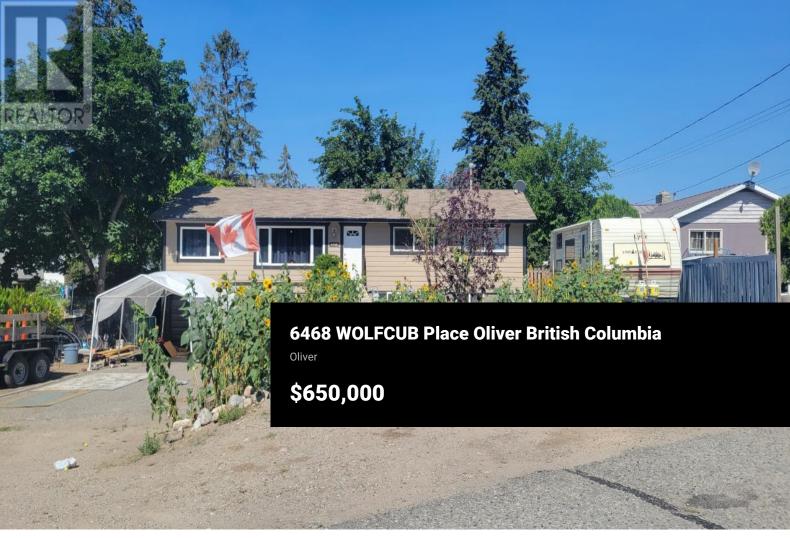

Spacious family home located in a quiet cul-de-sac, sitting on over a 1/4 acre of land. Close to hospitals, parks, and recreational facilities, this home offers plenty of potential. The main floor features a large, open-concept living, dining, and kitchen area with engineered hardwood and slate tile flooring. You'll find 3 bedrooms on this level, including a primary suite with an ensuite. The basement offers ample space for storage, a work area, a rec room, laundry, and more. French doors in the dining room lead out to a private, expansive backyard. While the home needs some updates, its fantastic location and great size make it a diamond in the rough. (id:6769)