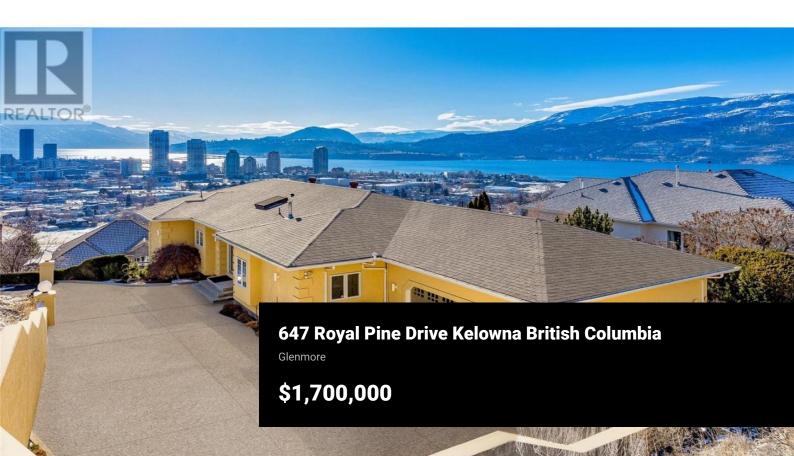

Perched on top of the city yet only minutes from the vibrant downtown core, this exquisite and private hillside estate is nestled into the scenic slopes of Knox Mountain, offering a 'penthouse-like' experience with breathtaking 180degree lake views. Enjoy one-level luxury living and a low-maintenance lifestyle, all while being surrounded by the established and serene Mount Royal neighbourhood. Inside, the home boasts over \$300K in meticulous renovations and features a state-of-the-art kitchen, open-concept living with views from every corner of the home, and two expansive decks perfect for enjoying breathtaking sunsets, city lights, and the serene surroundings. The lower level features a versatile legal suite ideal for guests, Airbnb, or can seamlessly be integrated into additional living space. Set on a private 0.4-acre lot, the lowmaintenance yard ensures tranquility and privacy, with ample parking for an RV or boat. Located within minutes of scenic walking trails, beaches, boat launch, dog park, and the vibrant downtown core - This home is the epitome of luxury, privacy, and convenience, offering the ultimate elevated lifestyle. Contact our team for a full feature list and to book your private viewing of this incredible home. (id:6769)