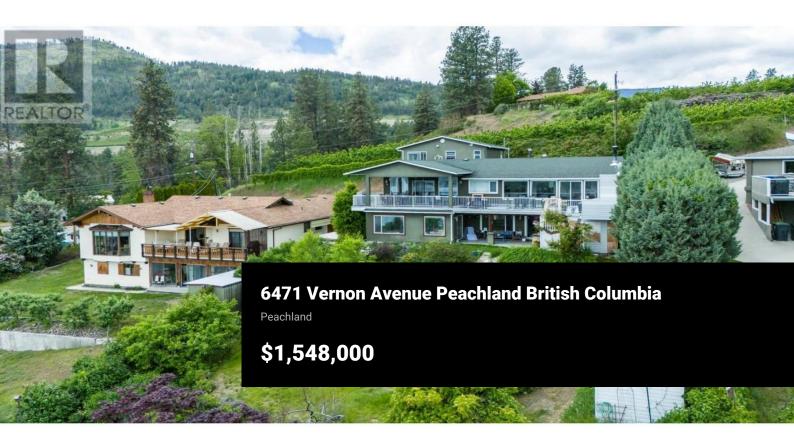

STUNNING home and investment, Sweeping South Lake and Mountain views spanning the Okanagan from every angle within this large family home suited for extended family living. Suited to be amazing as an Air BNB or a bed-and-breakfast. Currently generating great rental income on this quiet street in Peachland that is surrounded by orchards and greenery. Sitting on 0.45 acres, this home is privately separated into 4 self contained living areas, with multiple decks. The large addition was done in 2005 and updated renovations completed in 2022. This home is a must see! Come take in the gorgeous views and natural light throughout. Oversized single car garage, lots of additional parking, room for an RV or a boat. (id:6769)