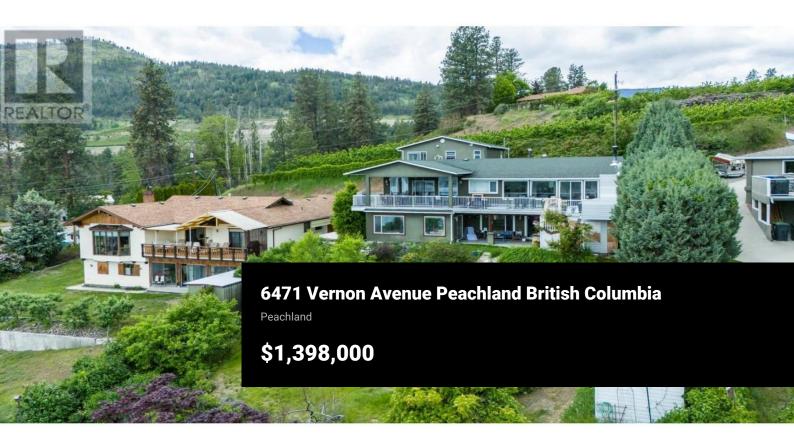

STUNNING home and investment, Sweeping South Lake and Mountain views spanning the Okanagan from every angle within this large family home suited for extended family living. Suited to be amazing as an Air BNB or a bed-and-breakfast. Currently generating great rental income on this quiet street in Peachland that is surrounded by orchards and greenery. Sitting on 0.45 acres, this home is privately separated into 4 self contained living areas, with multiple decks. The large addition was done in 2005 and updated renovations completed in 2022. This home is a must see! Come take in the gorgeous views and natural light throughout. Oversized single car garage, lots of additional parking, room for an RV or a boat. (id:6769)