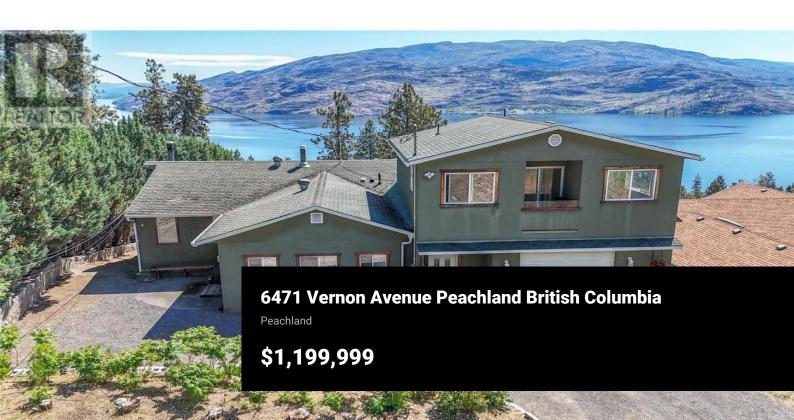

Incredible opportunity in Peachland with breathtaking lake and mountain views from nearly every angle! Situated on a private 0.45-acre lot on a quiet, orchardlined street, this spacious home is uniquely laid out with four separate living areas, ideal for extended family living or flexible use. A substantial addition was completed in 2005, with further updates in 2022, blending character with modern function. The home is bright and inviting with multiple decks, an oversized single-car garage, ample parking and space for an RV or boat. Whether you're looking for a multi-generational home or a unique investment opportunity, this property is full of potential. Come view today! (id:6769)