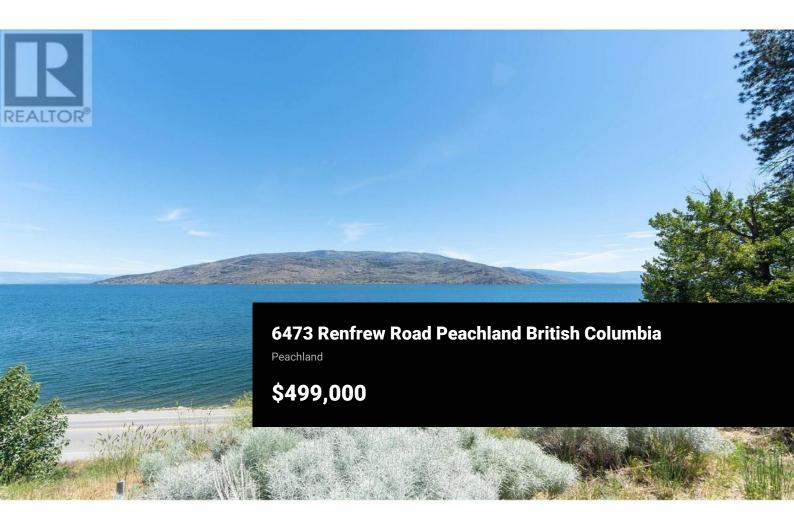

Gorgeous Unobstructed Lake And Mountain Views Spanning From Kelowna South To Penticton From This 0.34 Acre Semi-Waterfront Lot In Sought-After Renfrew Estates Overlooking Okanagan Lake. This Prime, Upscale Location Offers A Unique Opportunity To Build Your Dream Home Or An Investment Property As Zoning Would Allow For A Duplex. Located Just Minutes To Downtown, The Boardwalk, Beach, Shops, Restaurants And Schools Of Beautiful Peachland BC. All Services At Lot Line. Inquire Today! (id:6769)