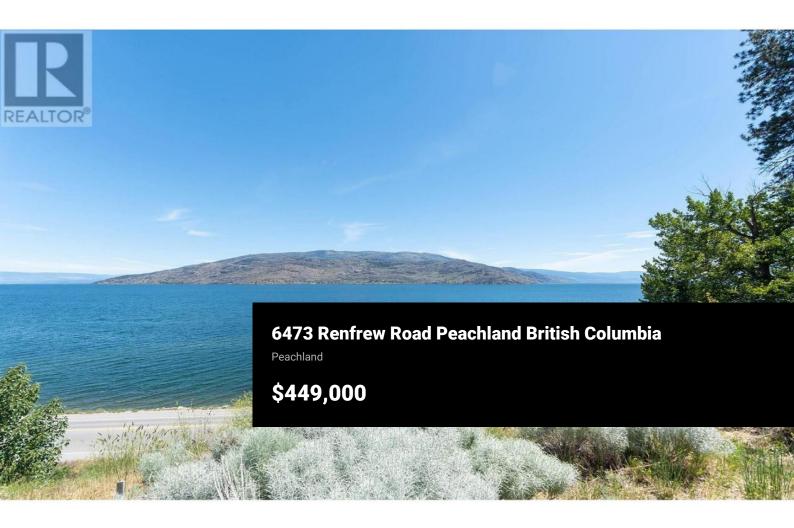

Last Opportunity To Build In Prestigious Renfrew Estates - Stunning
Unobstructed Lake & Mountain Views! This 0.34-Acre Semi-Waterfront Lot In
The Sought-After Renfrew Estates Offers Panoramic Views Of Okanagan Lake,
Stretching From Kelowna To Penticton. A Rare Find, This Is The Last Available
Lot On Renfrew Road, Making It A Prime Opportunity For A Custom Dream
Home Or Duplex Development (Zoned For Potential Investment). Located Just
Minutes From Downtown Peachland, You'll Have Easy Access To The
Boardwalk, Beach, Shops, Restaurants, And Schools--All While Enjoying The
Privacy And Serenity Of This Elevated, Exclusive Neighbourhood. All Services
Are At The Lot Line, Making Your Build Process Seamless. Opportunities Like
This Are Rare--Secure Your Piece Of The Okanagan Today! Inquire Now.
(id:6769)