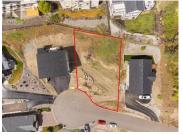

Step into your new world in the welcoming Peachland community! This property, nestled in a serene cul-de-sac, comes without an active building scheme, allowing you to craft your dream home hassle-free. Marvel at the panoramic lake vistas stretching from Kelowna to Naramata, with no rush to build, giving you ample time to create your perfect haven. Conveniently located just moments away from downtown Peachland and its stunning waterfront, it's an outdoor enthusiast's paradise! With utilities readily available at the lot line, you can kickstart your plans without delay. This exceptional property promises a tranquil sanctuary in one of BC's most sought-after locales, offering breathtaking lake views, the freedom to bring your own builder, no building timeline, and utilities ready to go! Seize the opportunity--reach out today for more details on owning this extraordinary piece of land! (id:6769)