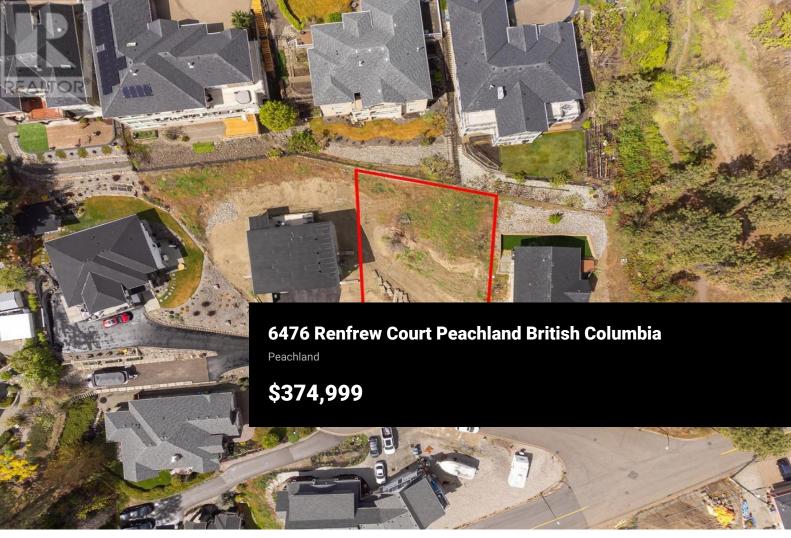

Step into your new world in the welcoming Peachland community! This property, nestled in a serene cul-de-sac, comes without an active building scheme, allowing you to craft your dream home hassle-free. Marvel at the panoramic lake vistas stretching from Kelowna to Naramata, with no rush to build, giving you ample time to create your perfect haven. Conveniently located just moments away from downtown Peachland and its stunning waterfront, it's an outdoor enthusiast's paradise! With utilities readily available at the lot line, you can kickstart your plans without delay. This exceptional property promises a tranquil sanctuary in one of BC's most sought-after locales, offering breathtaking lake views, the freedom to bring your own builder, no building timeline, and utilities ready to go! Seize the opportunity--reach out today for more details on owning this extraordinary piece of land! (id:6769)