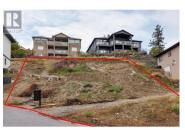

Enter into your new abode in the welcoming Peachland community! This property, nestled in a serene cul-de-sac, comes without an active building scheme, allowing you to craft your dream home hassle-free. Marvel at the panoramic lake vistas stretching from Kelowna to Naramata, with no rush to build, giving you ample time to create your perfect haven. Conveniently located just moments away from downtown Peachland and its stunning beach, it's an outdoor enthusiast's paradise! And with utilities readily available at the lot line, you can kickstart your plans without delay. This exceptional property promises a tranquil sanctuary in one of BC's most sought-after locales, offering breathtaking lake views, the freedom to bring your own builder, no building timeline, and utilities ready to go! Seize the opportunity-reach out today for more details on owning this extraordinary piece of land! (id:6769)