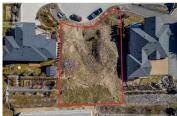

You will be amazed at the beautiful lake and mountain views from this quiet cul-de-sac lot in scenic Peachland. If peace and tranquility is what you are looking for, this is a prime location to build your home and enjoy being surrounded by newer homes in a family friendly neighbourhood. Services are conveniently located at this lot line. The location offers easy access to the highway south to Vancouver and north to Kelowna Airport. The Okanagan Valley is famous for its outdoor activities including skiing, boating, hiking, snowmobiling and its great selection of wineries and restaurants. Don't miss out on this fabulous lot and a new life in the Central Okanagan and all it has to offer. (id:6769)