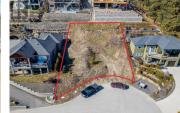

## Peachland **\$424,900**

Nestled in a serene cul-de-sac in the heart of Peachland, this exceptional property offers stunning lake views in a peaceful, tranquil neighborhood. Overlooking the shimmering waters of Okanagan Lake, this lot is steps away from nature's natural beauty, embodying the relaxed, less busy lifestyle that Peachland is known for. Just a short drive from the vibrant cities of Penticton and Kelowna, as well as Kelowna's international airport, this location strikes the perfect balance between quiet retreat and convenient access. It's an ideal setting for families looking to settle into a welcoming, community-focused environment. What sets this property apart is the incredible preparation done by the seller. A survey certificate, geotechnical review, and architectural drawings have all been completed--everything the new owner needs to start building their dream home whenever they're ready. Unlike typical lots in newer developments, this property offers unmatched flexibility: bring your own builder and build on your own timeline, free from restrictive deadlines. Opportunities like this, combining breathtaking views, a prime location, and such freedom of choice, don't come along often. Don't miss your chance to create a legacy in one of the Okanagan's most charming communities! (id:6769)