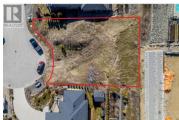

## Peachland **\$424,900**

Nestled in a serene cul-de-sac in the heart of Peachland, this exceptional property offers stunning lake views in a peaceful, tranquil neighborhood. Overlooking the shimmering waters of Okanagan Lake, this lot is steps away from nature's natural beauty, embodying the relaxed, less busy lifestyle that Peachland is known for. Just a short drive from the vibrant cities of Penticton and Kelowna, as well as Kelowna's international airport, this location strikes the perfect balance between quiet retreat and convenient access. It's an ideal setting for families looking to settle into a welcoming, community-focused environment. What sets this property apart is the incredible preparation done by the seller. A survey certificate, geotechnical review, and architectural drawings have all been completed--everything the new owner needs to start building their dream home whenever they're ready. Unlike typical lots in newer developments, this property offers unmatched flexibility: bring your own builder and build on your own timeline, free from restrictive deadlines. Opportunities like this, combining breathtaking views, a prime location, and such freedom of choice, don't come along often. Don't miss your chance to create a legacy in one of the Okanagan's most charming communities! (id:6769)