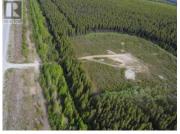

Located just 40 km east of Watson Lake, this 8.26-acre (600' x 600') parcel offers an excellent opportunity for commercial or residential use. The land is cleared, level, and provides direct highway access, making it ideal for a wide range of business operations—from logistics and storage to service-based industries. With high visibility and convenient access along a major route, this property is perfectly positioned for those looking to expand or establish a commercial presence in the region. Rare to find cleared commercial land of this size with such great access—don't miss out! (id:6769)