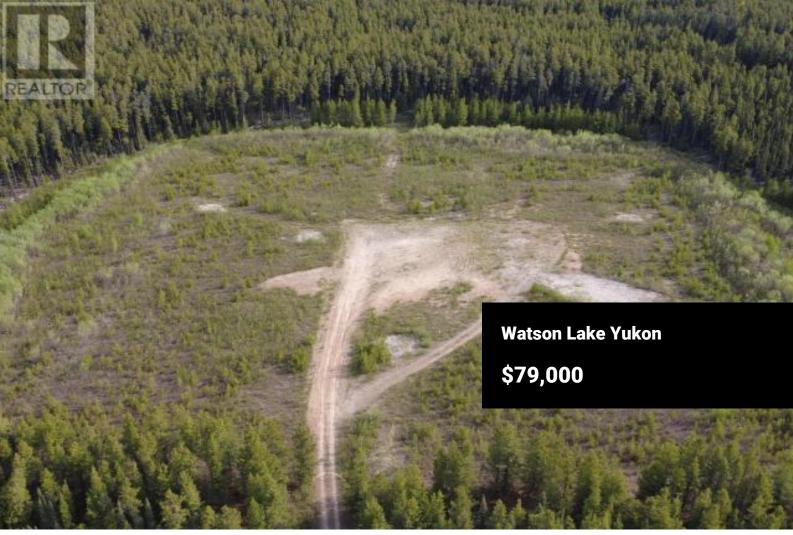

Located just 40 km east of Watson Lake, this 8.26-acre (600' x 600') parcel offers an excellent opportunity for commercial or residential use. The land is cleared, level, and provides direct highway access, making it ideal for a wide range of business operations—from logistics and storage to service-based industries. With high visibility and convenient access along a major route, this property is perfectly positioned for those looking to expand or establish a commercial presence in the region. Rare to find cleared commercial land of this size with such great access—don't miss out! (id:6769)