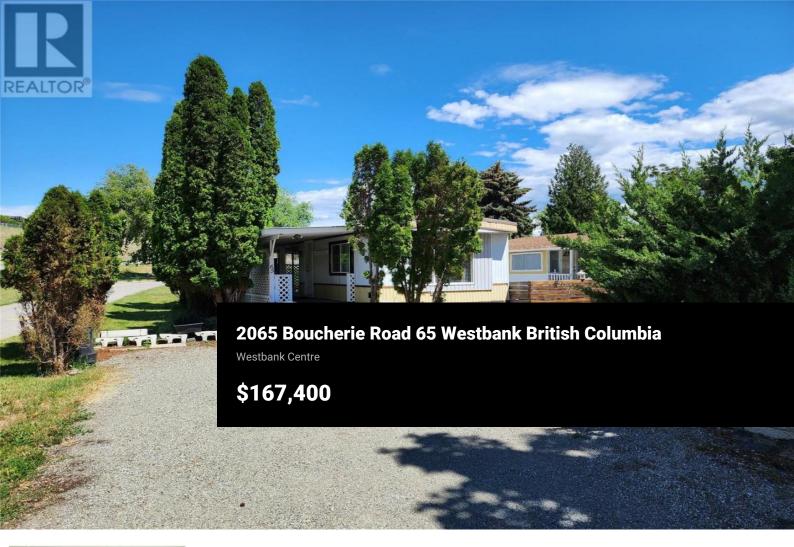

Phone: (778) 215-2350 https://realestateshephard.com/

Come take a look it is priced to Sell. (id:6769)

Beautifully renovated and attractively priced, this 3-bedroom, 1-bathroom home is located in the desirable, family-friendly neighborhood of Westbank, at pad #65 in Princess Park. This single wide home, just steps from the lake, boasts numerous updates. Enjoy a new high-efficiency furnace, new AC, new washer and dryer. The original floor was replaced with new plywood then new vinyl and carpet flooring, and some laminate. Under reinsulated to stay nice and comfy all winter long. The bathroom features a new bathtub and shower surround. Updated windows and a closet organizer. Conveniently close to transit and all amenities, this home is just minutes away from world-class wineries, golf courses, and beaches. Relax on the covered patio during the summer months. The shed provides ample storage for tools and toys. Measurements are approximate and should be verified if important. This is a must see an incredible value in a family friendly park. Cats are welcome, however no dogs. Park approval requires a minimum credit score of 730.