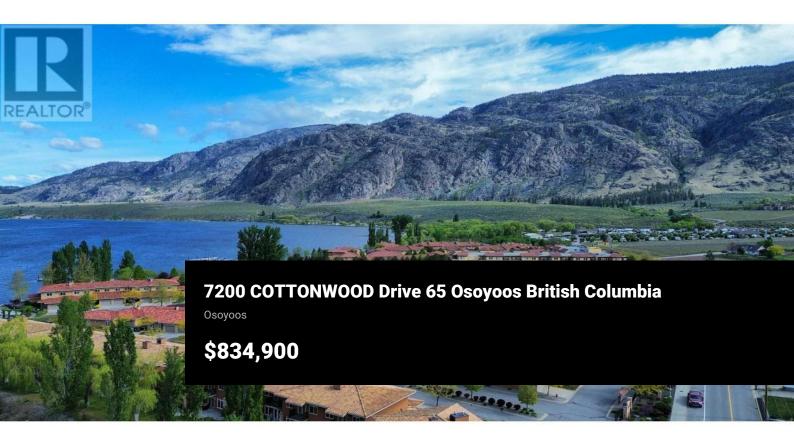

Sole Vita!! Most sought after gated LAKEFRONT, townhome complex, lowdensity and plenty of greenspace. One level, 2 bdrm, 2 bath townhome located close to the lake and outdoor pools. Gas stove, crown moldings, 9' ceilings, gas fireplace, central heat /air conditioner, water softener, washer and dryer and 3 ft crawl space, LARGE patio with outdoor gas hook up for a BBQ. Low density property with 2 pools and 2 hot tubs, outdoor volleyball net and lots of green space. On site Gym and amenity building, kids water play area, private beach area for swimming. A must see, close to Golf Courses and Wineries. (id:6769)