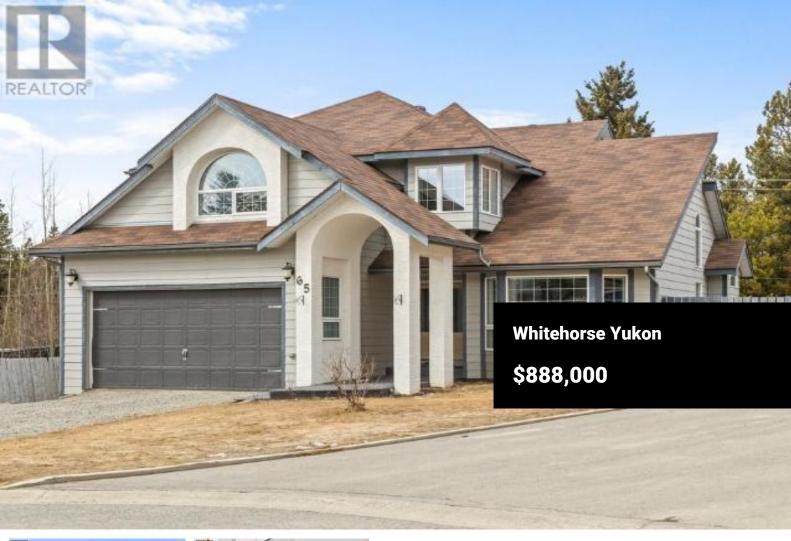

This stunning 4 bed Porter Creek home delivers true elegance and functionality, tucked away on a quiet cul-de-sac next to trails. Showcasing superior craftsmanship, the bright floorplan features tons of windows, a tiled entrance with a dramatic curved staircase and vaulted ceilings. The spacious kitchen boasts concrete countertops, a breakfast nook, walk-in pantry, and a large island with maple butcher block top. Enjoy the living room with deck access, a dining/living room with vaulted ceilings and propane stone fireplace, a double attached garage, laundry room, and a 2 pc bath. The upper level has 4 beds, including a primary suite with a 4-piece bath featuring a soaker tub and walk-in closet, plus a second 4-piece bath on this level. The partial basement offers ample storage. Set on a 9400 sq ft fenced lot with tasteful landscaping, a greenhouse, deck, fire pit, and trail access. This property awaits its new owners! Contact your Realtor today to schedule a viewing! (id:6769)