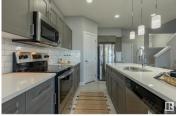

Explore all Harvest Ridge has to offer from schools, community sports, recreation and wellness facilities, shopping and an abundance of natural amenities all close by! With over 1450 square feet of open concept living space, the Soho-D is built with your growing family in mind. This duplex home features 3 bedrooms, 2.5 bathrooms and chrome faucets throughout. Enjoy extra living space on the main floor with the laundry room and full sink on the second floor. The 9-foot ceilings on main floor and quartz countertops throughout blends style and functionality for your family to build endless memories. PICTURES ARE OF SHOWHOME; ACTUAL HOME, PLANS, FIXTURES, AND FINISES MAY VARY & SUBJECT TO AVAILABILITY/CHANGES! (id:6769)