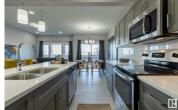

Explore all Harvest Ridge has to offer from schools, community sports, recreation and wellness facilities, shopping and an abundance of natural amenities all close by! With over 1450 square feet of open concept living space, the Soho-D is built with your growing family in mind. This duplex home features 3 bedrooms, 2.5 bathrooms and chrome faucets throughout. Enjoy extra living space on the main floor with the laundry room and full sink on the second floor. The 9-foot ceilings on main floor and quartz countertops throughout blends style and functionality for your family to build endless memories. PICTURES ARE OF SHOWHOME; ACTUAL HOME, PLANS, FIXTURES, AND FINISES MAY VARY & SUBJECT TO AVAILABILITY/CHANGES! (id:6769)