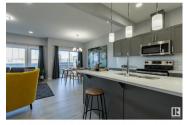

Explore all Harvest Ridge has to offer from schools, community sports, recreation and wellness facilities, shopping and an abundance of natural amenities all close by! With over 1450 square feet of open concept living space, the Soho-D is built with your growing family in mind. This duplex home features 3 bedrooms, 2.5 bathrooms and chrome faucets throughout. Enjoy extra living space on the main floor with the laundry room and full sink on the second floor. The 9-foot ceilings on main floor and quartz countertops throughout blends style and functionality for your family to build endless memories. PICTURES ARE OF SHOWHOME; ACTUAL HOME, PLANS, FIXTURES, AND FINISES MAY VARY & SUBJECT TO AVAILABILITY/CHANGES! (id:6769)