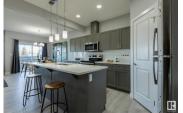

Explore all Harvest Ridge has to offer from schools, community sports, recreation and wellness facilities, shopping and an abundance of natural amenities all close by! With over 1450 square feet of open concept living space, the Soho-D is built with your growing family in mind. This duplex home features 3 bedrooms, 2.5 bathrooms and chrome faucets throughout. Enjoy extra living space on the main floor with the laundry room and full sink on the second floor. The 9-foot ceilings on main floor and quartz countertops throughout blends style and functionality for your family to build endless memories. PICTURES ARE OF SHOWHOME; ACTUAL HOME, PLANS, FIXTURES, AND FINISES MAY VARY & SUBJECT TO AVAILABILITY/CHANGES! (id:6769)