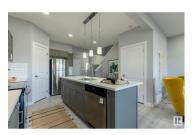

Explore all Harvest Ridge has to offer from schools, community sports, recreation and wellness facilities, shopping and an abundance of natural amenities all close by! With over 1450 square feet of open concept living space, the Soho-D is built with your growing family in mind. This duplex home features 3 bedrooms, 2.5 bathrooms and chrome faucets throughout. Enjoy extra living space on the main floor with the laundry room and full sink on the second floor. The 9-foot ceilings on main floor and quartz countertops throughout blends style and functionality for your family to build endless memories. PICTURES ARE OF SHOWHOME; ACTUAL HOME, PLANS, FIXTURES, AND FINISES MAY VARY & SUBJECT TO AVAILABILITY/CHANGES! (id:6769)