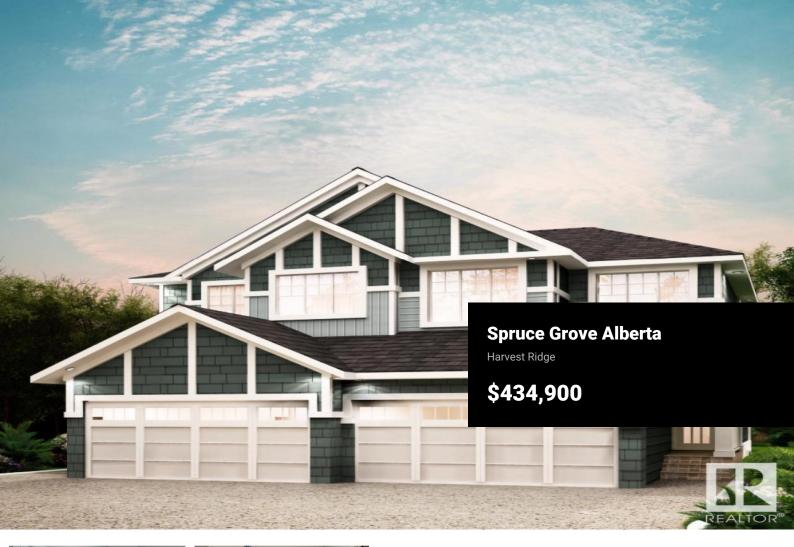

Explore all Harvest Ridge has to offer from schools, community sports, recreation and wellness facilities, shopping and an abundance of natural amenities all close by! With over 1450 square feet of open concept living space, the Soho-D is built with your growing family in mind. This duplex home features 3 bedrooms, 2.5 bathrooms and chrome faucets throughout. Enjoy extra living space on the main floor with the laundry room and full sink on the second floor. The 9-foot ceilings on main floor and quartz countertops throughout blends style and functionality for your family to build endless memories. PICTURES ARE OF SHOWHOME; ACTUAL HOME, PLANS, FIXTURES, AND FINISES MAY VARY & SUBJECT TO AVAILABILITY/CHANGES! (id:6769)