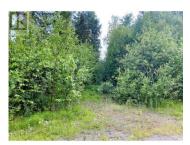

Welcome to Lot 65 Huckleberry in desirable Notch Hill Estates: Currently the ONLY lot for sale in the entire development! Here is an opportunity for country-style living that's close to the many amenities that the Shuswap area has to offer including beaches, golf, marinas, parks, trails, sledding, wineries, shopping & dining. Lot 65 is a sloping, North-facing 0.59 acre parcel that is mostly wooded and has potential for mountain views with management of vegetation. There's no timeline to start construction: you decide when it's time to build your dream home! A Building Scheme, which allows for both variety & personal taste, will ensure that your property value is established & maintained. Notch Hill Estates is a self-governed Bare Land Strata with reasonable strata fees (\$87/month) located about 7 minutes off the TCH at Sorrento, BC. Water, Natural Gas, Hydro, Telephone, & Internet are all available. A Septic Permit will be required. Driveway with culvert was made many years ago and now has some overgrowth. Just 45 minutes to Kamloops and approximately half way between Vancouver and Calgary. (id:6769)