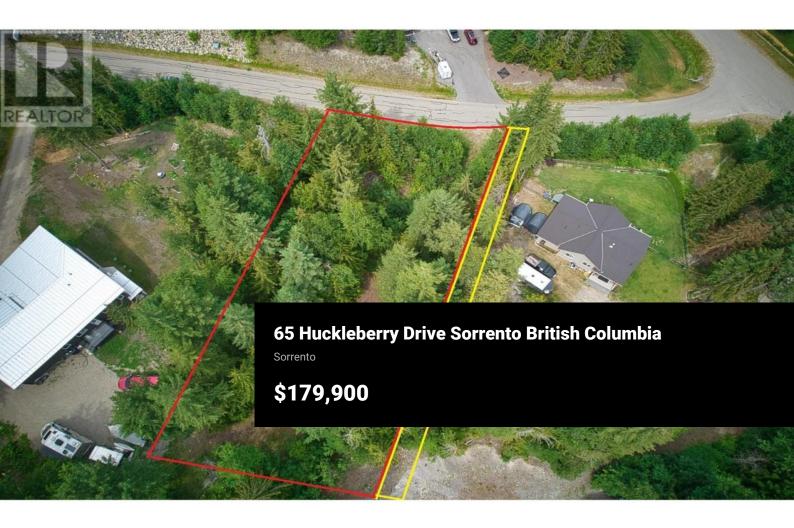

Welcome to Lot 65 Huckleberry in desirable Notch Hill Estates: Currently the ONLY lot for sale in the entire development! Here is an opportunity for country-style living that's close to the many amenities that the Shuswap area has to offer including beaches, golf, marinas, parks, trails, sledding, wineries, shopping & dining. Lot 65 is a sloping, North-facing 0.59 acre parcel that is mostly wooded and has potential for mountain views with management of vegetation. There's no timeline to start construction: you decide when it's time to build your dream home! A Building Scheme, which allows for both variety & personal taste, will ensure that your property value is established & maintained. Notch Hill Estates is a self-governed Bare Land Strata with reasonable strata fees (\$87/month) located about 7 minutes off the TCH at Sorrento, BC. Water, Natural Gas, Hydro, Telephone, & Internet are all available. A Septic Permit will be required. Driveway with culvert was made many years ago and now has some overgrowth. Just 45 minutes to Kamloops and approximately half way between Vancouver and Calgary. (id:6769)