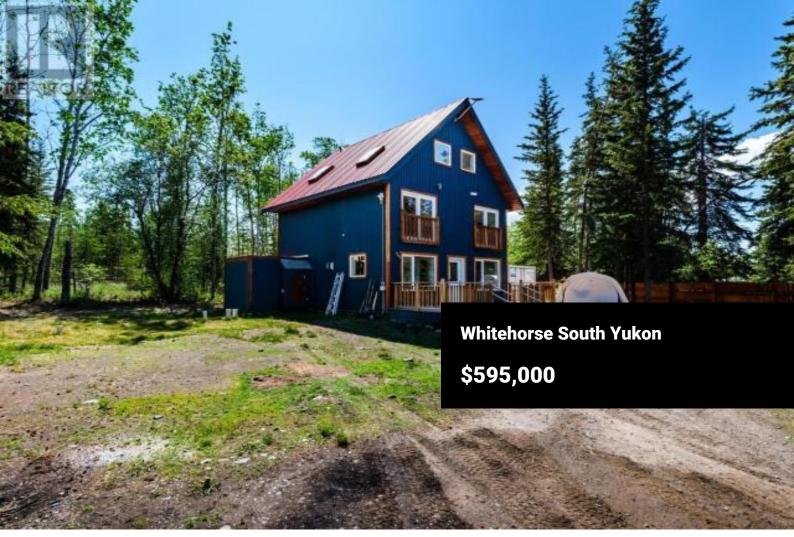

Looking for affordable country living with stunning mountain views and steps away from water? Welcome to 65 Nolan Road in beautiful Marsh Lake. Just 30 minutes from Whitehorse, this charming home offers 1612 sq ft of comfortable living with 2 bedrooms, 3 bathrooms, and a bright, functional layout. Thoughtfully renovated in recent years, this home is truly move-in ready. Enjoy features like a new propane on-demand water heater, updated kitchen with newer appliances, fresh flooring, and more. Situated on a .45 acre lot just steps from the water and boat launch, this property offers the perfect blend of convenience, outdoor recreation, and peaceful surroundings. Whether you love boating, hiking, or simply soaking in the breathtaking mountain views, this property checks all the boxes. This charming home won't last long. Call today for more information or explore the iGuide 3D (id:6769)