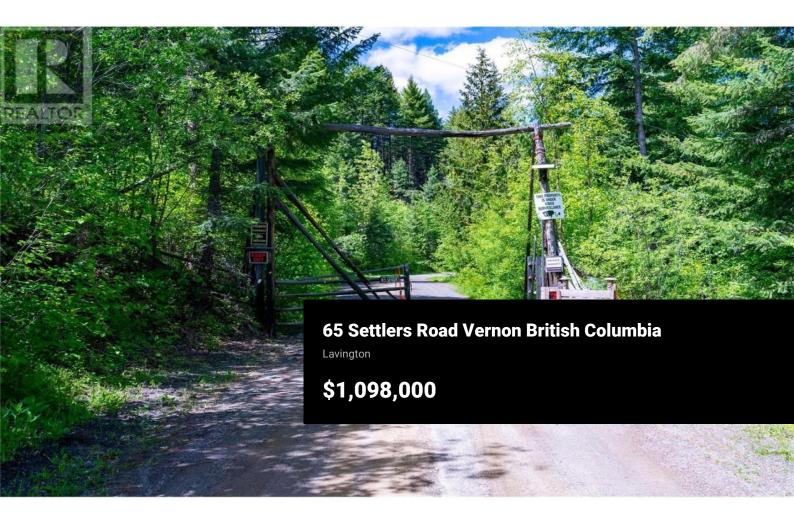

Looking for a piece of paradise? Look no further! This 160-acre parcel offers many locations that you can build your future dream home on. It's just a short 25-minute drive from Vernon, BC and you'll love it here! With spruce, pine, and many other beautiful trees, you'll be living in the heart of nature. There is also WiFi for those that can't live without the internet. Whether you want to plant an organic garden, or raise horses, chickens, or pets, this is the place to do it. Even build that treehouse your kids have been asking for! Breathe, just breathe, and enjoy the many possibilities of what Vernon and a slower pace of life have to offer. Vernon has many schools, the arts, hockey teams, golf, and so much more. Or if you love skiing, it is only a short drive to our famous Silver Star Ski Resort. The property is heavily treed. Welcome home! (id:6769)