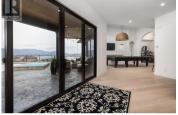

This stunning estate-style home is located on a quiet cul-de-sac in the prestigious Kettle Valley neighbourhood. The property boasts a gated driveway and breathtaking, unobstructed views of the lake, mountains, and city. The garage is a spacious area that resembles a luxurious commercial space similar to Kelowna's Vaults. It's ideal for anyone with a hobby or a passion for cars. The garage has an impressive floor space of 1569 square feet, accommodating six+ cars. Moreover, it has space for indoor RV parking with high ceilings measuring 17'11"", heated epoxy floors, and even a dog wash. The gourmet kitchen is a dream, equipped with high-end appliances, gas range, double oven, two dishwashers, quartz counters, massive eat-at island, and Butler's pantry. The kitchen opens to the dining and living area with a cozy fireplace. The primary bedroom has vaulted ceilings, views from the bed and a luxury ensuite with a double vanity, a soaker tub, a walk-in closet with custom shelving, and washer and dryer. Outdoor living is extended with covered and uncovered patio spaces overlooking the concrete pool and hot tub with sweeping views. The basement includes four additional bedrooms, including a second primary bedroom with an ensuite and walk-in closet. Every detail has been thoughtfully considered, and only high-end finishes have been used. There are too many features to list; this is...