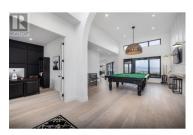

This stunning estate-style home is located on a quiet cul-de-sac in the prestigious Kettle Valley neighbourhood. The property boasts a gated driveway and breathtaking, unobstructed views of the lake, mountains, and city. The garage is a spacious area that resembles a luxurious commercial space similar to Kelowna's Vaults. It's ideal for anyone with a hobby or a passion for cars. The garage has an impressive floor space of 1569 square feet, accommodating six+ cars. Moreover, it has space for indoor RV parking with high ceilings measuring 17'11"", heated epoxy floors, and even a dog wash. The gourmet kitchen is a dream, equipped with high-end appliances, gas range, double oven, two dishwashers, quartz counters, massive eat-at island, and Butler's pantry. The kitchen opens to the dining and living area with a cozy fireplace. The primary bedroom has vaulted ceilings, views from the bed and a luxury ensuite with a double vanity, a soaker tub, a walk-in closet with custom shelving, and washer and dryer. Outdoor living is extended with covered and uncovered patio spaces overlooking the concrete pool and hot tub with sweeping views. The basement includes four additional bedrooms, including a second primary bedroom with an ensuite and walk-in closet. Every detail has been thoughtfully considered, and only high-end finishes have been used. There are too many features to list; this is...