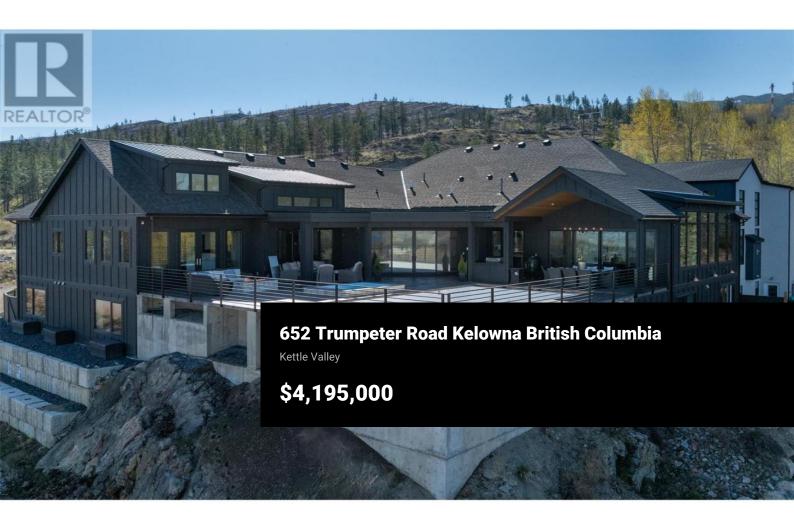

This stunning estate-style home is located on a quiet cul-de-sac in the prestigious Kettle Valley neighbourhood. The property boasts a gated driveway and breathtaking, unobstructed views of the lake, mountains, and city. The garage is a spacious area that resembles a luxurious commercial space similar to Kelowna's Vaults. It's ideal for anyone with a hobby or a passion for cars. The garage has an impressive floor space of 1569 square feet, accommodating six+ cars. Moreover, it has space for indoor RV parking with high ceilings measuring 17'11"", heated epoxy floors, and even a dog wash. The gourmet kitchen is a dream, equipped with high-end appliances, gas range, double oven, two dishwashers, quartz counters, massive eat-at island, and Butler's pantry. The kitchen opens to the dining and living area with a cozy fireplace. The primary bedroom has vaulted ceilings, views from the bed and a luxury ensuite with a double vanity, a soaker tub, a walk-in closet with custom shelving, and washer and dryer. Outdoor living is extended with covered and uncovered patio spaces overlooking the concrete pool and hot tub with sweeping views. The basement includes four additional bedrooms, including a second primary bedroom with an ensuite and walk-in closet. Every detail has been thoughtfully considered, and only high-end finishes have been used. There are too many features to list; this is...