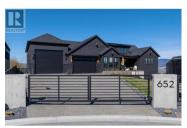

This stunning estate-style home is located on a quiet cul-de-sac in the prestigious Kettle Valley neighbourhood. The property boasts a gated driveway and breathtaking, unobstructed views of the lake, mountains, and city. The garage is a spacious area that resembles a luxurious commercial space similar to Kelowna's Vaults. It's ideal for anyone with a hobby or a passion for cars. The garage has an impressive floor space of 1569 square feet, accommodating six+ cars. Moreover, it has space for indoor RV parking with high ceilings measuring 17'11"", heated epoxy floors, and even a dog wash. The gourmet kitchen is a dream, equipped with high-end appliances, gas range, double oven, two dishwashers, quartz counters, massive eat-at island, and Butler's pantry. The kitchen opens to the dining and living area with a cozy fireplace. The primary bedroom has vaulted ceilings, views from the bed and a luxury ensuite with a double vanity, a soaker tub, a walk-in closet with custom shelving, and washer and dryer. Outdoor living is extended with covered and uncovered patio spaces overlooking the concrete pool and hot tub with sweeping views. The basement includes four additional bedrooms, including a second primary bedroom with an ensuite and walk-in closet. Every detail has been thoughtfully considered, and only high-end finishes have been used. There are too many features to list; this is...