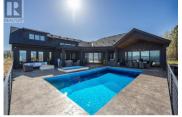

This stunning estate-style home is located on a quiet cul-de-sac in the prestigious Kettle Valley neighbourhood. The property boasts a gated driveway and breathtaking, unobstructed views of the lake, mountains, and city. The garage is a spacious area that resembles a luxurious commercial space similar to Kelowna's Vaults. It's ideal for anyone with a hobby or a passion for cars. The garage has an impressive floor space of 1569 square feet, accommodating six+ cars. Moreover, it has space for indoor RV parking with high ceilings measuring 17'11"", heated epoxy floors, and even a dog wash. The gourmet kitchen is a dream, equipped with high-end appliances, gas range, double oven, two dishwashers, quartz counters, massive eat-at island, and Butler's pantry. The kitchen opens to the dining and living area with a cozy fireplace. The primary bedroom has vaulted ceilings, views from the bed and a luxury ensuite with a double vanity, a soaker tub, a walk-in closet with custom shelving, and washer and dryer. Outdoor living is extended with covered and uncovered patio spaces overlooking the concrete pool and hot tub with sweeping views. The basement includes four additional bedrooms, including a second primary bedroom with an ensuite and walk-in closet. Every detail has been thoughtfully considered, and only high-end finishes have been used. There are too many features to list; this is...