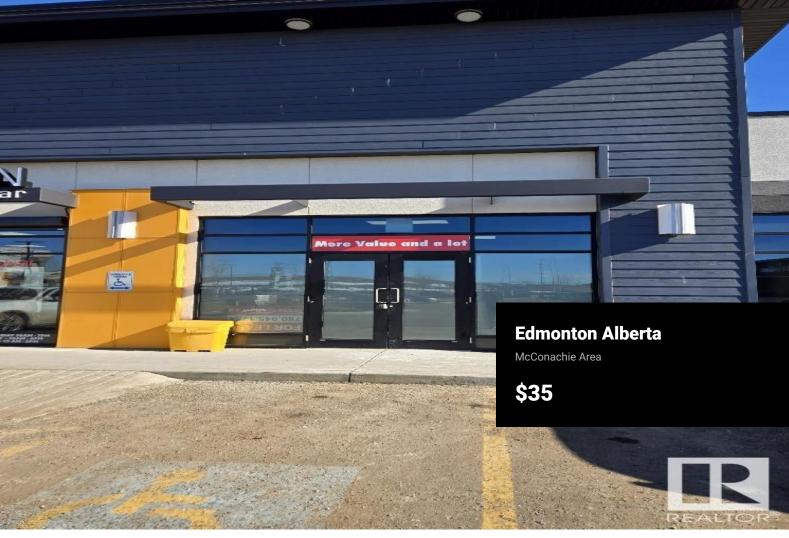

FOR LEASE 1240 sqft of developed space. McConachie West has a full range of retail and professional services such as Tim Hortons, sit down and take out restaurants, medical services, Dental services, retail and early childhood education and care. Anchored by Tim Horton's, the center has a mix of national and local tenants that will draw people from the residents in the surrounding growing communities. Ample parking and great access to major road ways like the henday provides tenants with an ideal combination of visibility and accessibility. Lease rates are \$ 35 psqft plus \$ 13.25 for Op costs. last bay for lease in complex. Monthly gross rent is approx \$ 4,986 plus gst. (id:6769)