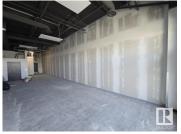

FOR LEASE 1240 sqft of developed space. McConachie West has a full range of retail and professional services such as Tim Hortons, sit down and take out restaurants, medical services, Dental services, retail and early childhood education and care. Anchored by Tim Horton's, the center has a mix of national and local tenants that will draw people from the residents in the surrounding growing communities. Ample parking and great access to major road ways like the henday provides tenants with an ideal combination of visibility and accessibility. Lease rates are \$ 35 psqft plus \$ 13.25 for Op costs. last bay for lease in complex. Monthly gross rent is approx \$ 4,986 plus gst. (id:6769)