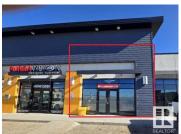

FOR LEASE 1240 sqft of developed space. McConachie West has a full range of retail and professional services such as Tim Hortons, sit down and take out restaurants, medical services, Dental services, retail and early childhood education and care. Anchored by Tim Horton's, the center has a mix of national and local tenants that will draw people from the residents in the surrounding growing communities. Ample parking and great access to major road ways like the henday provides tenants with an ideal combination of visibility and accessibility. Lease rates are \$ 35 psqft plus \$ 13.25 for Op costs. last bay for lease in complex. Monthly gross rent is approx \$ 4,986 plus gst. (id:6769)