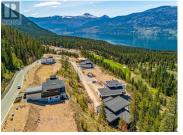

Welcome to The Outlook - Predator Ridge's newest enclave of exclusive lakeview homes. This prime 0.15-acre lot offers the perfect canvas to build your dream home, taking in the stunning vistas of the golf course, Okanagan Lake, and the surrounding mountain landscapes--an idyllic backdrop for your future sanctuary. This lot is ideal for an elegant rancher-style home with a walk-out lower level and offers loads of options for both indoor and outdoor living. Utilities at the lot line. There's no time limit to build. Choose from a selection of refined Wesbild home designs. This neighborhood is the future and chosen direction of exciting amenities ahead... its where you will want to be! Live the resort lifestyle year-round. Predator Ridge offers four-season recreation: winter brings access to Silver Star Mountain Resort, community skating, cross-country skiing, and indoor tennis and pickleball. In the warmer months, explore extensive hiking and biking trails, play 36 holes of world-class golf, and enjoy proximity to Okanagan Lake, Kalamalka Lake, and renowned local wineries. Stay active and rejuvenated at the state-of-the-art Fitness Centre, featuring a fully equipped gym, a 25-meter indoor lap pool, and hot tub. A network of walking, hiking, and biking trails weaves throughout the community. Located just 25 minutes from Kelowna International Airport and 15 minutes to Vernon's sh...