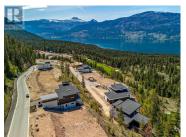

Welcome to The Outlook - Predator Ridge's newest enclave of exclusive lakeview homes. This prime 0.15-acre lot offers the perfect canvas to build your dream home, taking in the stunning vistas of the golf course, Okanagan Lake, and the surrounding mountain landscapes--an idyllic backdrop for your future sanctuary. This lot is ideal for an elegant rancher-style home with a walk-out lower level and offers loads of options for both indoor and outdoor living. Utilities at the lot line. There's no time limit to build. Choose from a selection of refined Wesbild home designs. This neighborhood is the future and chosen direction of exciting amenities ahead... its where you will want to be! Live the resort lifestyle year-round. Predator Ridge offers four-season recreation: winter brings access to Silver Star Mountain Resort, community skating, cross-country skiing, and indoor tennis and pickleball. In the warmer months, explore extensive hiking and biking trails, play 36 holes of world-class golf, and enjoy proximity to Okanagan Lake, Kalamalka Lake, and renowned local wineries. Stay active and rejuvenated at the state-of-the-art Fitness Centre, featuring a fully equipped gym, a 25-meter indoor lap pool, and hot tub. A network of walking, hiking, and biking trails weaves throughout the community. Located just 25 minutes from Kelowna International Airport and 15 minutes to Vernon's sh...