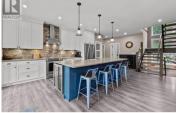

Mountain paradise in Heffley, BC, just 20 minutes from Kamloops, near Big and Little Heffley Lakes, and 15 minutes from Sun Peaks Ski Resort. This exceptional 5-acre property offers a 7-bedroom, 4-bathroom main home and a 1-bedroom, 1-bathroom suite above the garage. A private driveway leads to a spacious parking area with natural stone landscaping. The inviting fover features vaulted ceilings and opens to a mudroom with a coat closet and sliding doors to a patio with a hot tub, gardens, and firepit. The main hall leads to an open-concept great room with a kitchen boasting quartz counters, stainless appliances, and a pantry. A Rumpford fireplace warms the space, and radiant floor heating runs throughout. The kitchen opens to a south-facing patio with stunning views. The main floor includes a primary bedroom with a walk-in closet and 3-piece ensuite, a powder room, and a laundry room. Upstairs are 4 bedrooms and 2 full bathrooms. The basement features a family room, theatre room, 2 bedrooms, storage, and a utility room. The suite, accessed through the mudroom, includes an open living area with a kitchen, dining, and living room. It has its own laundry, a 3-piece bathroom, and a bedroom with a private patio overlooking scenic surroundings. Additional features include 2 fenced pastures, 20x12 shelters, a heated automatic waterer, 2 hydrants, a heated tack room, a 30-amp hay she...