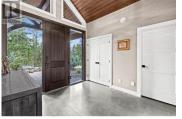

Mountain paradise in Heffley, BC, just 20 minutes from Kamloops, near Big and Little Heffley Lakes, and 15 minutes from Sun Peaks Ski Resort. This exceptional 5-acre property offers a 7-bedroom, 4-bathroom main home and a 1-bedroom, 1-bathroom suite above the garage. A private driveway leads to a spacious parking area with natural stone landscaping. The inviting fover features vaulted ceilings and opens to a mudroom with a coat closet and sliding doors to a patio with a hot tub, gardens, and firepit. The main hall leads to an open-concept great room with a kitchen boasting quartz counters, stainless appliances, and a pantry. A Rumpford fireplace warms the space, and radiant floor heating runs throughout. The kitchen opens to a south-facing patio with stunning views. The main floor includes a primary bedroom with a walk-in closet and 3-piece ensuite, a powder room, and a laundry room. Upstairs are 4 bedrooms and 2 full bathrooms. The basement features a family room, theatre room, 2 bedrooms, storage, and a utility room. The suite, accessed through the mudroom, includes an open living area with a kitchen, dining, and living room. It has its own laundry, a 3-piece bathroom, and a bedroom with a private patio overlooking scenic surroundings. Additional features include 2 fenced pastures, 20x12 shelters, a heated automatic waterer, 2 hydrants, a heated tack room, a 30-amp hay she...