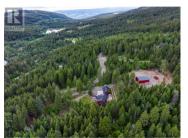

Mountain paradise in Heffley, BC, just 20 minutes from Kamloops, near Big and Little Heffley Lakes, and 15 minutes from Sun Peaks Ski Resort. This exceptional 5-acre property offers a 7-bedroom, 4-bathroom main home and a 1-bedroom, 1-bathroom suite above the garage. A private driveway leads to a spacious parking area with natural stone landscaping. The inviting fover features vaulted ceilings and opens to a mudroom with a coat closet and sliding doors to a patio with a hot tub, gardens, and firepit. The main hall leads to an open-concept great room with a kitchen boasting quartz counters, stainless appliances, and a pantry. A Rumpford fireplace warms the space, and radiant floor heating runs throughout. The kitchen opens to a south-facing patio with stunning views. The main floor includes a primary bedroom with a walk-in closet and 3-piece ensuite, a powder room, and a laundry room. Upstairs are 4 bedrooms and 2 full bathrooms. The basement features a family room, theatre room, 2 bedrooms, storage, and a utility room. The suite, accessed through the mudroom, includes an open living area with a kitchen, dining, and living room. It has its own laundry, a 3-piece bathroom, and a bedroom with a private patio overlooking scenic surroundings. Additional features include 2 fenced pastures, 20x12 shelters, a heated automatic waterer, 2 hydrants, a heated tack room, a 30-amp hay she...