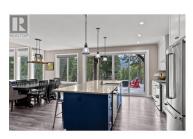

Mountain paradise in Heffley, BC, just 20 minutes from Kamloops, near Big and Little Heffley Lakes, and 15 minutes from Sun Peaks Ski Resort. This exceptional 5-acre property offers a 7-bedroom, 4-bathroom main home and a 1-bedroom, 1-bathroom suite above the garage. A private driveway leads to a spacious parking area with natural stone landscaping. The inviting fover features vaulted ceilings and opens to a mudroom with a coat closet and sliding doors to a patio with a hot tub, gardens, and firepit. The main hall leads to an open-concept great room with a kitchen boasting quartz counters, stainless appliances, and a pantry. A Rumpford fireplace warms the space, and radiant floor heating runs throughout. The kitchen opens to a south-facing patio with stunning views. The main floor includes a primary bedroom with a walk-in closet and 3-piece ensuite, a powder room, and a laundry room. Upstairs are 4 bedrooms and 2 full bathrooms. The basement features a family room, theatre room, 2 bedrooms, storage, and a utility room. The suite, accessed through the mudroom, includes an open living area with a kitchen, dining, and living room. It has its own laundry, a 3-piece bathroom, and a bedroom with a private patio overlooking scenic surroundings. Additional features include 2 fenced pastures, 20x12 shelters, a heated automatic waterer, 2 hydrants, a heated tack room, a 30-amp hay she...