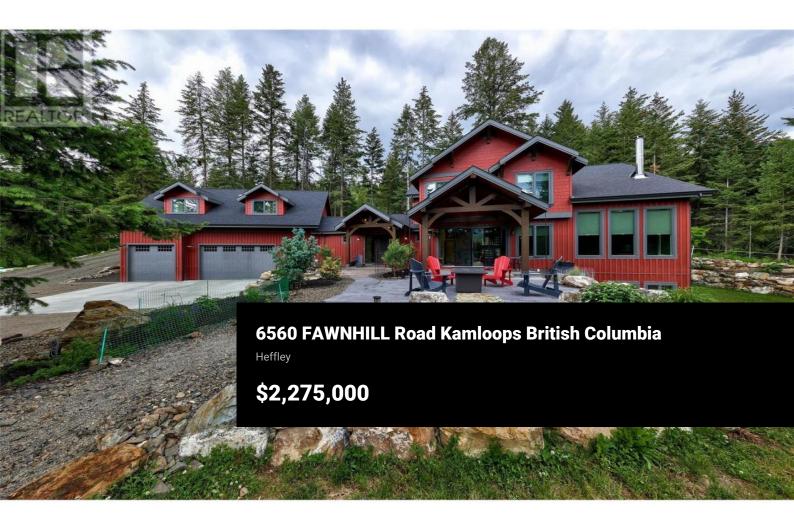

Mountain paradise in Heffley, BC, just 20 minutes from Kamloops, near Big and Little Heffley Lakes, and 15 minutes from Sun Peaks Ski Resort. This exceptional 5-acre property offers a 7-bedroom, 4-bathroom main home and a 1-bedroom, 1-bathroom suite above the garage. A private driveway leads to a spacious parking area with natural stone landscaping. The inviting fover features vaulted ceilings and opens to a mudroom with a coat closet and sliding doors to a patio with a hot tub, gardens, and firepit. The main hall leads to an open-concept great room with a kitchen boasting quartz counters, stainless appliances, and a pantry. A Rumpford fireplace warms the space, and radiant floor heating runs throughout. The kitchen opens to a south-facing patio with stunning views. The main floor includes a primary bedroom with a walk-in closet and 3-piece ensuite, a powder room, and a laundry room. Upstairs are 4 bedrooms and 2 full bathrooms. The basement features a family room, theatre room, 2 bedrooms, storage, and a utility room. The suite, accessed through the mudroom, includes an open living area with a kitchen, dining, and living room. It has its own laundry, a 3-piece bathroom, and a bedroom with a private patio overlooking scenic surroundings. Additional features include 2 fenced pastures, 20x12 shelters, a heated automatic waterer, 2 hydrants, a heated tack room, a 30-amp hay she...