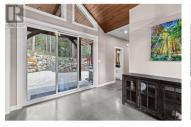

Mountain paradise in Heffley, BC, just 20 minutes from Kamloops, near Big and Little Heffley Lakes, and 15 minutes from Sun Peaks Ski Resort. This exceptional 5-acre property offers a 7-bedroom, 4-bathroom main home and a 1-bedroom, 1-bathroom suite above the garage. A private driveway leads to a spacious parking area with natural stone landscaping. The inviting fover features vaulted ceilings and opens to a mudroom with a coat closet and sliding doors to a patio with a hot tub, gardens, and firepit. The main hall leads to an open-concept great room with a kitchen boasting quartz counters, stainless appliances, and a pantry. A Rumpford fireplace warms the space, and radiant floor heating runs throughout. The kitchen opens to a south-facing patio with stunning views. The main floor includes a primary bedroom with a walk-in closet and 3-piece ensuite, a powder room, and a laundry room. Upstairs are 4 bedrooms and 2 full bathrooms. The basement features a family room, theatre room, 2 bedrooms, storage, and a utility room. The suite, accessed through the mudroom, includes an open living area with a kitchen, dining, and living room. It has its own laundry, a 3-piece bathroom, and a bedroom with a private patio overlooking scenic surroundings. Additional features include 2 fenced pastures, 20x12 shelters, a heated automatic waterer, 2 hydrants, a heated tack room, a 30-amp hay she...