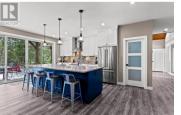

Mountain paradise in Heffley, BC, just 20 minutes from Kamloops, near Big and Little Heffley Lakes, and 15 minutes from Sun Peaks Ski Resort. This exceptional 5-acre property offers a 7-bedroom, 4-bathroom main home and a 1-bedroom, 1-bathroom suite above the garage. A private driveway leads to a spacious parking area with natural stone landscaping. The inviting fover features vaulted ceilings and opens to a mudroom with a coat closet and sliding doors to a patio with a hot tub, gardens, and firepit. The main hall leads to an open-concept great room with a kitchen boasting quartz counters, stainless appliances, and a pantry. A Rumpford fireplace warms the space, and radiant floor heating runs throughout. The kitchen opens to a south-facing patio with stunning views. The main floor includes a primary bedroom with a walk-in closet and 3-piece ensuite, a powder room, and a laundry room. Upstairs are 4 bedrooms and 2 full bathrooms. The basement features a family room, theatre room, 2 bedrooms, storage, and a utility room. The suite, accessed through the mudroom, includes an open living area with a kitchen, dining, and living room. It has its own laundry, a 3-piece bathroom, and a bedroom with a private patio overlooking scenic surroundings. Additional features include 2 fenced pastures, 20x12 shelters, a heated automatic waterer, 2 hydrants, a heated tack room, a 30-amp hay she...