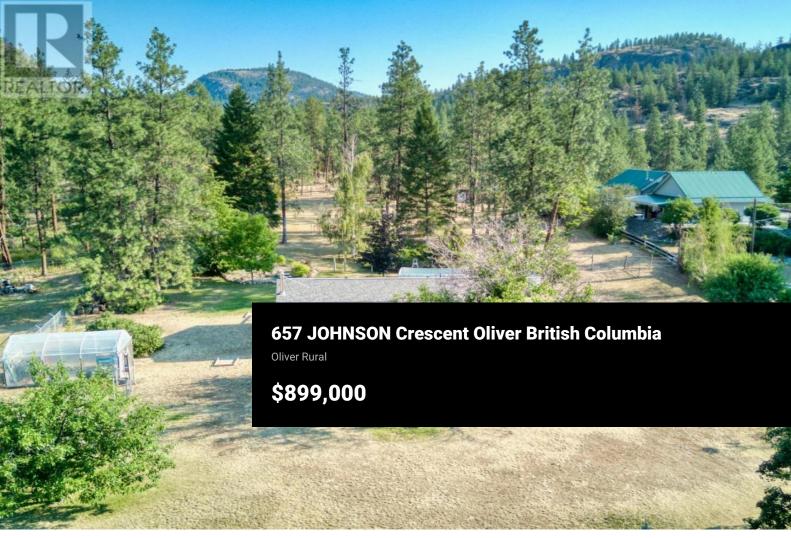

Discover your idyllic countryside escape in rural Oliver. This beautifully renovated 4bd, 2.5ba family home is set on a flat 2-acre, fenced lot ideal for horses, a big garden, pool, and a busy outdoor family. Modern upgrades include quartz countertops, stainless steel appliances, luxury vinyl plank flooring, and electrical systems. A partially unfinished basement with a private entrance has room for an in-law suite or would make a great home office. Enjoy the convenience of being just 25 minutes from Penticton while reveling in the unique community perks of shared ownership in the 478-acre Willowbrook Parkland, ideal for horseback riding and hiking. Outdoor adventures abound with nearby hunting, lakes, camping, fishing, trail biking, and golf. Explore local wineries and restaurants to complete your wine-country living experience. Embrace the perfect blend of rural charm and contemporary comfort in this unique and serene location. The area has Telus fibre optic, local fire hall, and is on the school bus route. iGuide measured, buyer to verify if important. (id:6769)