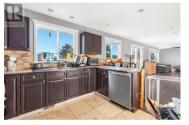

This stunning 4 bed, 3 bath, 3,511 sq ft ranch with a basement, ideal for families or investors alike. Located on a expansive 11,000 sq ft lot, the home features a separate 1-bed plus den suite, perfect for rental income or multigenerational living. Recent updates include new windows, Hardie siding, newer 200 AMP service, and all-new flooring and paint throughout. The property includes a 12x20 shop, ample parking for RVs, and is just minutes from Rise Golf Course and Okanagan Lake. Enjoy outdoor living with a spacious deck and beautiful views. Quick possession available; tenant occupied. (id:6769)