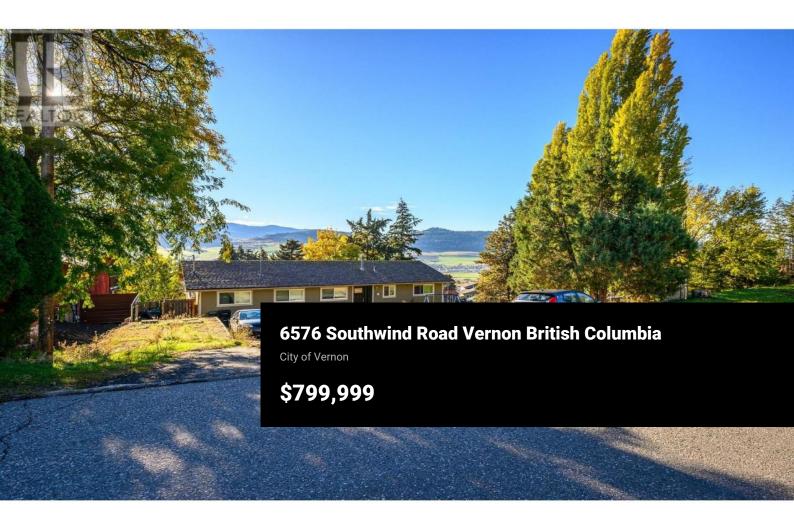

This stunning 4 bed, 3 bath, 3,511 sq ft ranch with a basement, ideal for families or investors alike. Located on a expansive 11,000 sq ft lot, the home features a separate 1-bed plus den suite, perfect for rental income or multigenerational living. Recent updates include new windows, Hardie siding, newer 200 AMP service, and all-new flooring and paint throughout. The property includes a 12x20 shop, ample parking for RVs, and is just minutes from Rise Golf Course and Okanagan Lake. Enjoy outdoor living with a spacious deck and beautiful views. Quick possession available; tenant occupied. (id:6769)