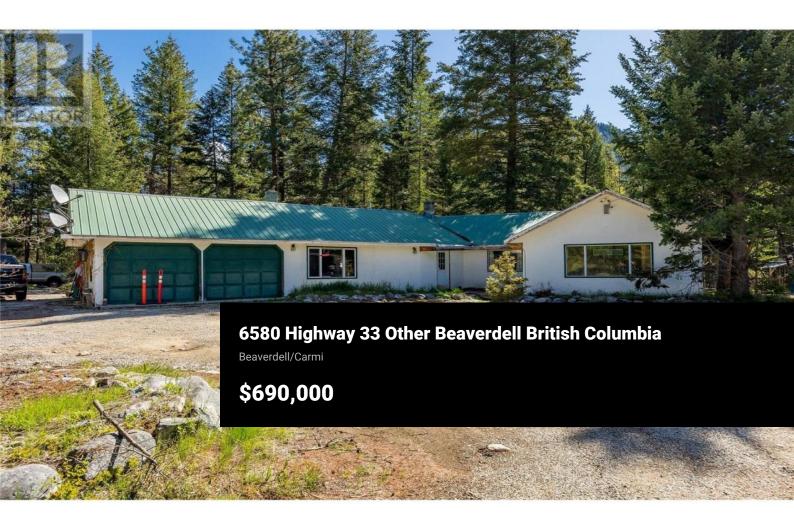

This beautiful rancher is on 4.8 acres shaded by beautiful trees and backs onto the Kettle River. Set back from the main highway, enjoy the scenery and privacy. Property is well above water table as it sits high above the Kettle River that is at the back of the property few hundred yards from the home. Easy access to the river and surrounded area. The entire property is usable and flat. This property would be perfect for animals such as horses, dogs, or small hobby farm. Several out buildings, lots of power and a private well. Detached 2 car garage. 40 minutes from Kelowna and 25 minutes to Big White. Surrounded by God's wilderness, this is country living at its best. (id:6769)