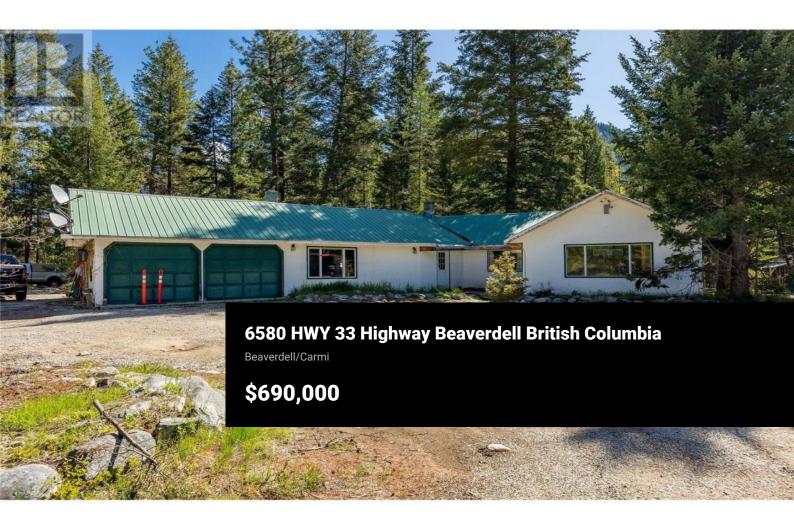

This beautiful rancher is on 4.8 acres shaded by beautiful trees and backs onto the Kettle River. Set back from the main highway, enjoy the scenery and privacy. Property is well above water table as it sits high above the Kettle River that is at the back of the property few hundred yards from the home. Easy access to the river and surrounded area. The entire property is usable and flat. This property would be perfect for animals such as horses, dogs, or small hobby farm. Several out buildings, lots of power and a private well. Detached 2 car garage. 40 minutes from Kelowna and 25 minutes to Big White. Surrounded by God's wilderness, this is country living at its best. (id:6769)