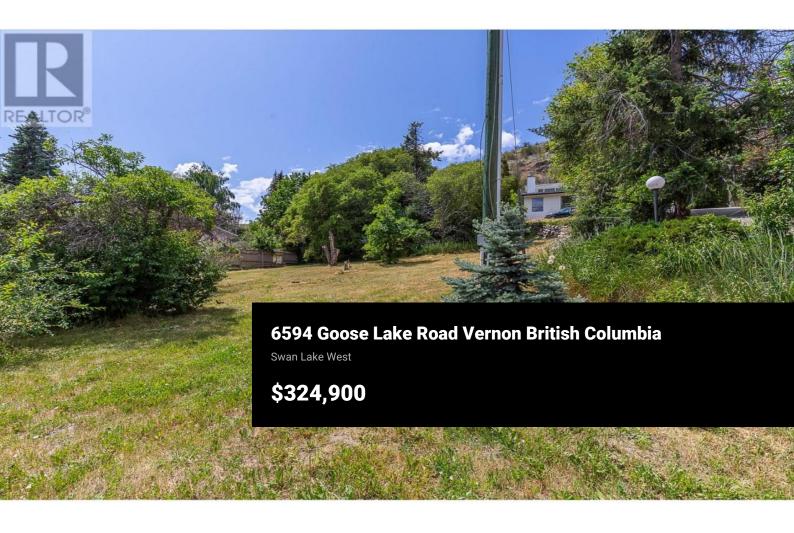

Bring your builder! Rare, large building lot in popular Bluejay Subdivision! This fabulous lot would suit a fabulous grade-level entry home, with room enough for RV parking! Bluejay Subdivision is a popular, quiet area Northwest of Vernon, and with all the agricultural land around you, you'll feel like you are out in the countryside, but you are really only 10 minutes from Vernon and its shops and amenities! All Utilities are at the lot line, including power, high speed internet, gas, water & sewer! No building scheme, so choose your own design and guidelines! Hurry on this one, it won't be on the market long! Drive by and have a look for yourself! (id:6769)