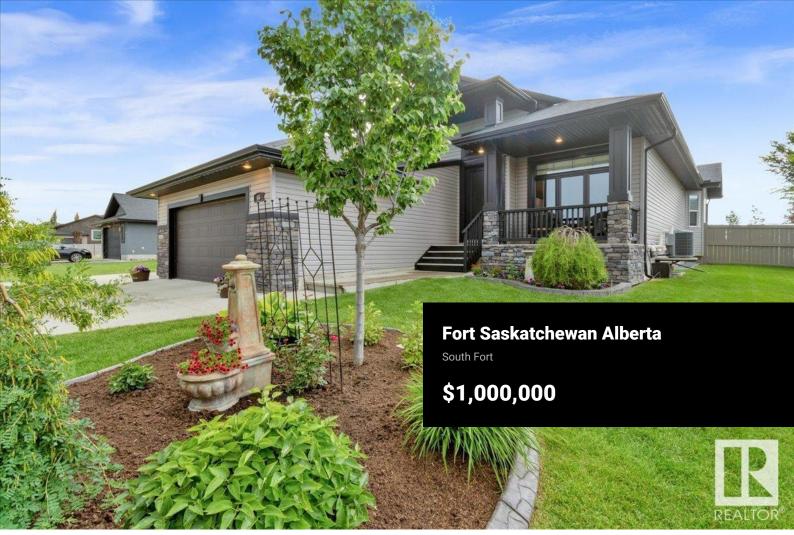

Executive-style bungalow in prestigious Southfort Estates offering over 3,500 sq ft of beautifully finished living space on a fully landscaped 0.34-acre lot. Enjoy a heated double attached garage plus a finished 20x20 shop with side gate access and RV parking. Inside, you're welcomed by soaring 13' vaulted ceilings, 8' solid doors, rich dark maple hardwood, and a stunning floor-to-ceiling stone fireplace. The chef-inspired kitchen features granite countertops, expanded custom cabinetry, Frigidaire fridge/freezer, gas stove, oversized island, and a spacious walk-through pantry. The main level includes two generous bedrooms (primary with a luxurious 5pc ensuite and walk-in closet), front den, main floor laundry, and a 4pc bath. The fully finished basement offers a large rec/family room, custom built-in bar, two additional bedrooms, and a 3pc bath. Exterior highlights include a composite deck, flagstone patio, new exterior doors, LeafFilter gutters, permanent gemstone LED lighting, and concrete side drive. (id:6769)