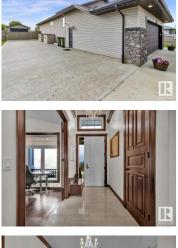

Executive-style bungalow in prestigious Southfort Estates offering over 3,500 sq ft of beautifully finished living space on a fully landscaped 0.34-acre lot. Enjoy a heated double attached garage plus a finished 20x20 shop with side gate access and RV parking. Inside, you're welcomed by soaring 13' vaulted ceilings, 8' solid doors, rich dark maple hardwood, and a stunning floor-to-ceiling stone fireplace. The chef-inspired kitchen features granite countertops, expanded custom cabinetry, Frigidaire fridge/freezer, gas stove, oversized island, and a spacious walk-through pantry. The main level includes two generous bedrooms (primary with a luxurious 5pc ensuite and walk-in closet), front den, main floor laundry, and a 4pc bath. The fully finished basement offers a large rec/family room, custom built-in bar, two additional bedrooms, and a 3pc bath. Exterior highlights include a composite deck, flagstone patio, new exterior doors, LeafFilter gutters, permanent gemstone LED lighting, and concrete side drive. (id:6769)