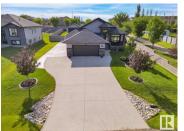

Executive-style bungalow in prestigious Southfort Estates offering over 3,500 sq ft of beautifully finished living space on a fully landscaped 0.34-acre lot. Enjoy a heated double attached garage plus a finished 20x20 shop with side gate access and RV parking. Inside, you're welcomed by soaring 13' vaulted ceilings, 8' solid doors, rich dark maple hardwood, and a stunning floor-to-ceiling stone fireplace. The chef-inspired kitchen features granite countertops, expanded custom cabinetry, Frigidaire fridge/freezer, gas stove, oversized island, and a spacious walk-through pantry. The main level includes two generous bedrooms (primary with a luxurious 5pc ensuite and walk-in closet), front den, main floor laundry, and a 4pc bath. The fully finished basement offers a large rec/family room, custom built-in bar, two additional bedrooms, and a 3pc bath. Exterior highlights include a composite deck, flagstone patio, new exterior doors, LeafFilter gutters, permanent gemstone LED lighting, and concrete side drive. (id:6769)