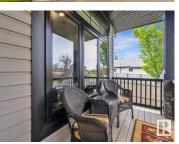

Executive-style bungalow in prestigious Southfort Estates offering over 3,500 sq ft of beautifully finished living space on a fully landscaped 0.34-acre lot. Enjoy a heated double attached garage plus a finished 20x20 shop with side gate access and RV parking. Inside, you're welcomed by soaring 13' vaulted ceilings, 8' solid doors, rich dark maple hardwood, and a stunning floor-to-ceiling stone fireplace. The chef-inspired kitchen features granite countertops, expanded custom cabinetry, Frigidaire fridge/freezer, gas stove, oversized island, and a spacious walk-through pantry. The main level includes two generous bedrooms (primary with a luxurious 5pc ensuite and walk-in closet), front den, main floor laundry, and a 4pc bath. The fully finished basement offers a large rec/family room, custom built-in bar, two additional bedrooms, and a 3pc bath. Exterior highlights include a composite deck, flagstone patio, new exterior doors, LeafFilter gutters, permanent gemstone LED lighting, and concrete side drive. (id:6769)