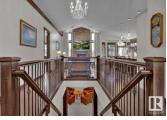

Executive-style bungalow in prestigious Southfort Estates offering over 3,500 sq ft of beautifully finished living space on a fully landscaped 0.34-acre lot. Enjoy a heated double attached garage plus a finished 20x20 shop with side gate access and RV parking. Inside, you're welcomed by soaring 13' vaulted ceilings, 8' solid doors, rich dark maple hardwood, and a stunning floor-to-ceiling stone fireplace. The chef-inspired kitchen features granite countertops, expanded custom cabinetry, Frigidaire fridge/freezer, gas stove, oversized island, and a spacious walk-through pantry. The main level includes two generous bedrooms (primary with a luxurious 5pc ensuite and walk-in closet), front den, main floor laundry, and a 4pc bath. The fully finished basement offers a large rec/family room, custom built-in bar, two additional bedrooms, and a 3pc bath. Exterior highlights include a composite deck, flagstone patio, new exterior doors, LeafFilter gutters, permanent gemstone LED lighting, and concrete side drive. (id:6769)