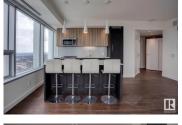

PENTHOUSE UNIT IN WESTERN CANADA'S TALLEST BUILDING! Live in Luxury at SKY Residences, located in the heart of the vibrant Ice District. This stylish 868 sqft, 2 bed/2 bath has so much to offer.....premium finishing, quartz counters, hardwood/tile throughout, floor to ceiling windows, patio, panoramic views of the City, in-suite laundry, TWO TITLED underground parking stalls, and more. This unparalleled complex offers the best in exceptional amenities: access to JW Marriott services, personal concierge service, access to the 30th floor that includes indoor/outdoor social/recreation centre, party room/kitchen, golf simulator, fitness centre, fireplaces, hot tub, BBQ areas, and more. Indoor access to Rogers Place, steps to great shopping and fine dining, and direct connection to the downtown pedway and LRT systems. Live the good life in Edmonton's downtown core! (id:6769)