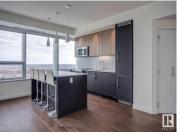

PENTHOUSE UNIT IN WESTERN CANADA'S TALLEST BUILDING! Live in Luxury at SKY Residences, located in the heart of the vibrant Ice District. This stylish 868 sqft, 2 bed/2 bath has so much to offer.....premium finishing, quartz counters, hardwood/tile throughout, floor to ceiling windows, patio, panoramic views of the City, in-suite laundry, TWO TITLED underground parking stalls, and more. This unparalleled complex offers the best in exceptional amenities: access to JW Marriott services, personal concierge service, access to the 30th floor that includes indoor/outdoor social/recreation centre, party room/kitchen, golf simulator, fitness centre, fireplaces, hot tub, BBQ areas, and more. Indoor access to Rogers Place, steps to great shopping and fine dining, and direct connection to the downtown pedway and LRT systems. Live the good life in Edmonton's downtown core! (id:6769)