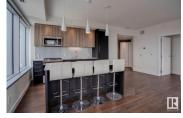

PENTHOUSE UNIT IN WESTERN CANADA'S TALLEST BUILDING! Live in Luxury at SKY Residences, located in the heart of the vibrant Ice District. This stylish 868 sqft, 2 bed/2 bath has so much to offer.....premium finishing, quartz counters, hardwood/tile throughout, floor to ceiling windows, patio, panoramic views of the City, in-suite laundry, TWO TITLED underground parking stalls, and more. This unparalleled complex offers the best in exceptional amenities: access to JW Marriott services, personal concierge service, access to the 30th floor that includes indoor/outdoor social/recreation centre, party room/kitchen, golf simulator, fitness centre, fireplaces, hot tub, BBQ areas, and more. Indoor access to Rogers Place, steps to great shopping and fine dining, and direct connection to the downtown pedway and LRT systems. Live the good life in Edmonton's downtown core! (id:6769)