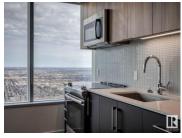

PENTHOUSE UNIT IN WESTERN CANADA'S TALLEST BUILDING! Live in Luxury at SKY Residences, located in the heart of the vibrant Ice District. This stylish 868 sqft, 2 bed/2 bath has so much to offer.....premium finishing, quartz counters, hardwood/tile throughout, floor to ceiling windows, patio, panoramic views of the City, in-suite laundry, TWO TITLED underground parking stalls, and more. This unparalleled complex offers the best in exceptional amenities: access to JW Marriott services, personal concierge service, access to the 30th floor that includes indoor/outdoor social/recreation centre, party room/kitchen, golf simulator, fitness centre, fireplaces, hot tub, BBQ areas, and more. Indoor access to Rogers Place, steps to great shopping and fine dining, and direct connection to the downtown pedway and LRT systems. Live the good life in Edmonton's downtown core! (id:6769)