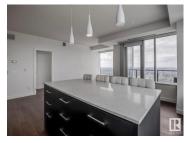

PENTHOUSE UNIT IN WESTERN CANADA'S TALLEST BUILDING! Live in Luxury at SKY Residences, located in the heart of the vibrant Ice District. This stylish 868 sqft, 2 bed/2 bath has so much to offer.....premium finishing, quartz counters, hardwood/tile throughout, floor to ceiling windows, patio, panoramic views of the City, in-suite laundry, TWO TITLED underground parking stalls, and more. This unparalleled complex offers the best in exceptional amenities: access to JW Marriott services, personal concierge service, access to the 30th floor that includes indoor/outdoor social/recreation centre, party room/kitchen, golf simulator, fitness centre, fireplaces, hot tub, BBQ areas, and more. Indoor access to Rogers Place, steps to great shopping and fine dining, and direct connection to the downtown pedway and LRT systems. Live the good life in Edmonton's downtown core! (id:6769)