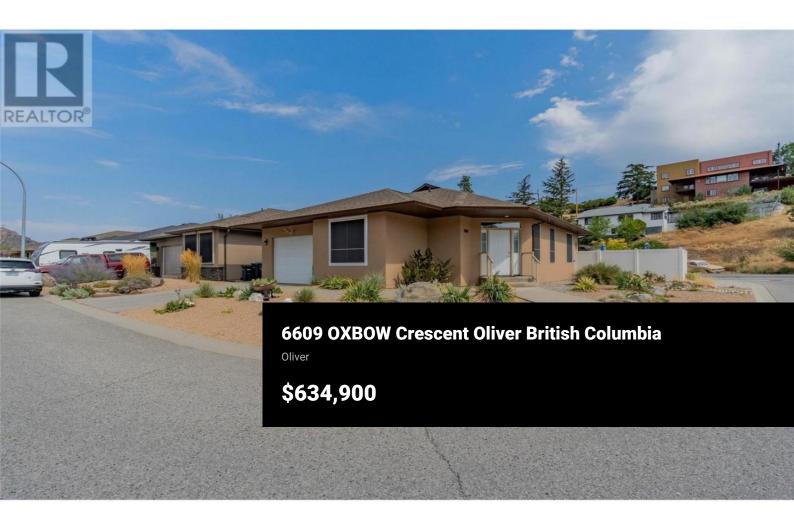

This beautiful 2 bed/2 bath Rancher located on a corner lot offers a stylish, well-maintained home with a private back yard that is a gardener's dream. Step inside & discover a bright, open layout with 9-ft ceilings & engineered hardwood floors. The gorgeous kitchen has been updated with guartz countertops & backsplash, expanded kitchen island with extra cupboards, stainless steel appliances, lighting & new kitchen window. The dining room gives access to your private outdoor oasis offering peace & tranquility. Large, fully fenced backyard, lovely gazebo, several seating areas, garden beds & a beautiful assortment of plants & flowers that truly create a private sanctuary. Not to be missed is the impressive primary suite with a gorgeous ensuite featuring faux marble countertop & glass-enclosed tiled walk-in shower with a rain shower head. The second bedroom has its own access to the spacious 4piece main bathroom. Beautiful blinds throughout, sunshades on south & west windows, some new windows & single attached garage. Other perks include a water softener, central vacuum, new hot water tank, crawl space with new insulation blown in for added comfort. Tasteful, low-maintenance xeriscape landscaping enhances the front yard of this wonderful property. Willowglen is a desirable, quiet neighbourhood with access to the hike...