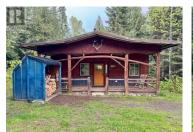

## 6610 6 Highway Ymir British Columbia Nelson South/Salmo Rural

\$1,200,000

Nearly 40 acres of commercially zoned land just outside of Ymir, BC! This unique property offers incredible potential for further development, with an oversized septic system already in place and an artesian well supplying fresh water. Two well-built, two-bedroom homes feature concrete floors with in-floor heating, wood stoves, and living roofs that blend beautifully into the forested surroundings. Multiple internal roads provide access throughout the property, which includes a mix of flat and gently sloped terrain, ideal for expansion or a variety of uses. Easy access from the main road and just minutes from worldclass recreation, including Whitewater Ski Resort, Red Mountain Resort, Kootenay Pass, the Salmo River, hiking trails, and the Rail Trail. There is a sauna and storage shed as well. Formerly operating as Kootenay Huts, this is a rare opportunity to live and build your dream business in the heart of the Kootenays. (id:6769)