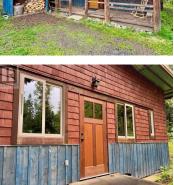

## 6610 6 Highway Ymir British Columbia Nelson South/Salmo Rural

\$1,200,000

Nearly 40 acres of commercially zoned land just outside of Ymir, BC! This unique property offers incredible potential for further development, with an oversized septic system already in place and an artesian well supplying fresh water. Two well-built, two-bedroom homes feature concrete floors with in-floor heating, wood stoves, and living roofs that blend beautifully into the forested surroundings. Multiple internal roads provide access throughout the property, which includes a mix of flat and gently sloped terrain, ideal for expansion or a variety of uses. Easy access from the main road and just minutes from worldclass recreation, including Whitewater Ski Resort, Red Mountain Resort, Kootenay Pass, the Salmo River, hiking trails, and the Rail Trail. There is a sauna and storage shed as well. Formerly operating as Kootenay Huts, this is a rare opportunity to live and build your dream business in the heart of the Kootenays. (id:6769)