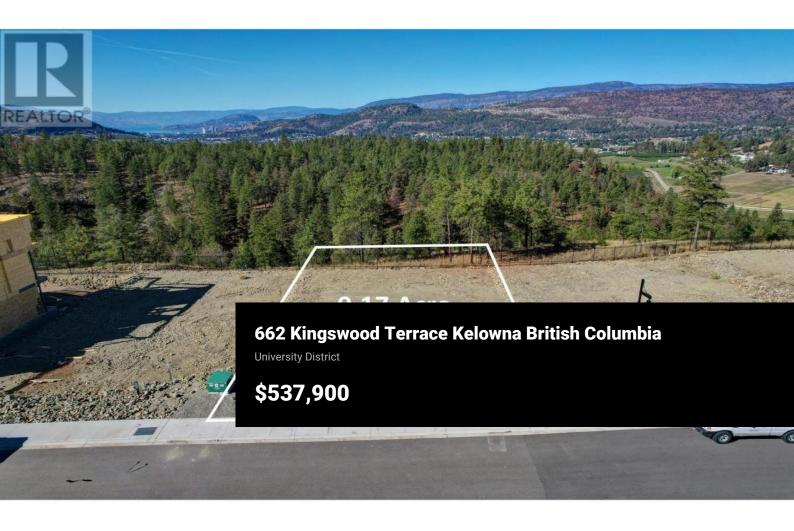

Discover an exceptional building opportunity in the prestigious community of the Estates at University Heights. This 0.17-acre prime lot is perfect for a walkout rancher or two storey with basement design and offers generous space for a triple garage and pool Enjoy breathtaking views of the valley, mountains, and forest. The community is truly special, with the esteemed Aberdeen Hall Preparatory School and the University of British Columbia's Okanagan campus just a short distance away. Okanagan Golf Club, Kelowna Springs Golf Course, and the Kelowna International Airport are only minutes by car. Hiking trails, a children's park, and additional common green space are located within the community. For those who enjoy cycling, the Okanagan Rail Trail is minutes away. To make building your dream home even easier, Ovation Homes, a trusted local builder, offers comprehensive, in-house services for both building plans and interior design--an invaluable benefit rarely offered by other builders. This complimentary service ensures a seamless process from start to finish, helping bring your vision to life while adding significant value to your purchase in The Estates at University Heights. As residents of the community, Ovation Homes takes immense pride in working with you to perfect every detail, ensuring your vision becomes a reality. (id:6769)