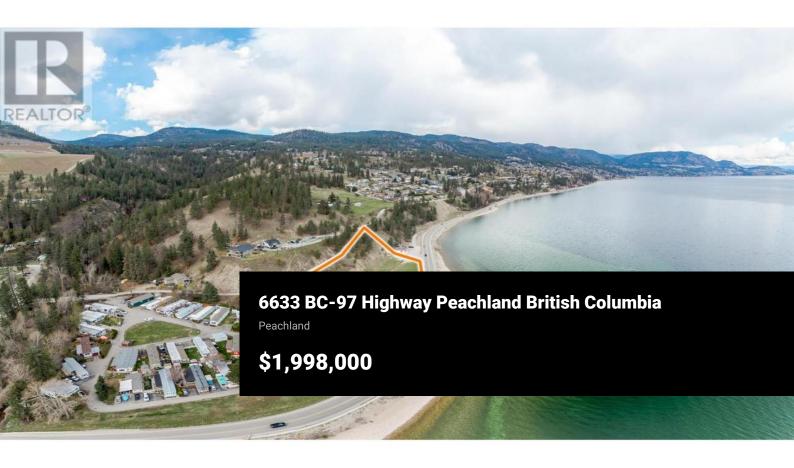

ONE OF A KIND DEVELOPMENT SITE! Bring your creative ideas to this 2+ acre high-exposure site just outside of the growing town of Peachland, BC. With the current C5 Tourist Accommodation zoning the District supports a wide variety of options from multi-family residential or luxury hotel resort to strata titled accommodation with commercial components.... Opportunities for potential up-zoning with the District through buyer's due diligence. Take advantage of the incredible 180 degree lake and valley views with just a short 15 minute drive to the downtown cores of Kelowna and Penticton. CONTACT TO VIEW TODAY! (id:6769)