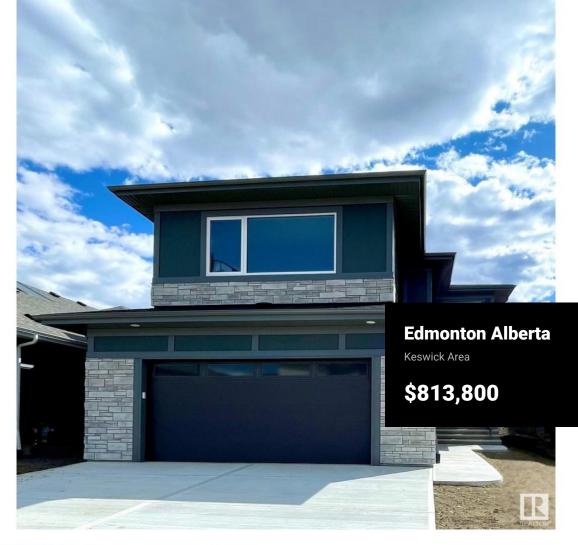

One of Edmonton's Top Builders since 1930, Fekete Homes Homes presents this beautiful custom built 2 Sty in the Arbours of Keswick. Sleek transitional finishes in contemporary color tones. Open concept plan is perfect for those who love to entertain. Meticulously finished w/true care & craftsmanship. Oversized windows maximizes the natural light in all of the spacious rooms & 9 ft ceilings give an added airiness. Dream Chef's kitchen w/walk thru pantry. Large island overlooking the GR w/a linear FP & dining area. Main flr den/bedrm w/4 pc bath. Metal railing, luxury vinyl plank flrs, S/S appliances & upgraded 2 toned cabinetry w/quartz counters. 3 large bedrms upstairs, 5 pc bath, laundry rm w/cabinetry/sink, massive bonus rm w/door to reduce sound transfer. Spa like 6 pc ensuite w/tiled O/S shower w/10 mil glass. 26' wide South facing deck w/glass railing. 24X25 garage w/drain, R/I for heater. 2 staged furnace, triple windows & EnerGuide efficient rating. Steps to park/ponds, trails, K-9 school, shops (id:6769)