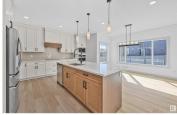

One of Edmonton's Top Builders since 1930, Fekete Homes Homes presents this beautiful custom built 2 Sty in the Arbours of Keswick. Sleek transitional finishes in contemporary color tones. Open concept plan is perfect for those who love to entertain. Meticulously finished w/true care & craftsmanship. Oversized windows maximizes the natural light in all of the spacious rooms & 9 ft ceilings give an added airiness. Dream Chef's kitchen w/walk thru pantry. Large island overlooking the GR w/a linear FP & dining area. Main flr den/bedrm w/4 pc bath. Metal railing, luxury vinyl plank flrs, S/S appliances & upgraded 2 toned cabinetry w/quartz counters. 3 large bedrms upstairs, 5 pc bath, laundry rm w/cabinetry/sink, massive bonus rm w/door to reduce sound transfer. Spa like 6 pc ensuite w/tiled O/S shower w/10 mil glass. 26' wide South facing deck w/glass railing. 24X25 garage w/drain, R/I for heater. 2 staged furnace, triple windows & EnerGuide efficient rating. Steps to park/ponds, trails, K-9 school, shops (id:6769)