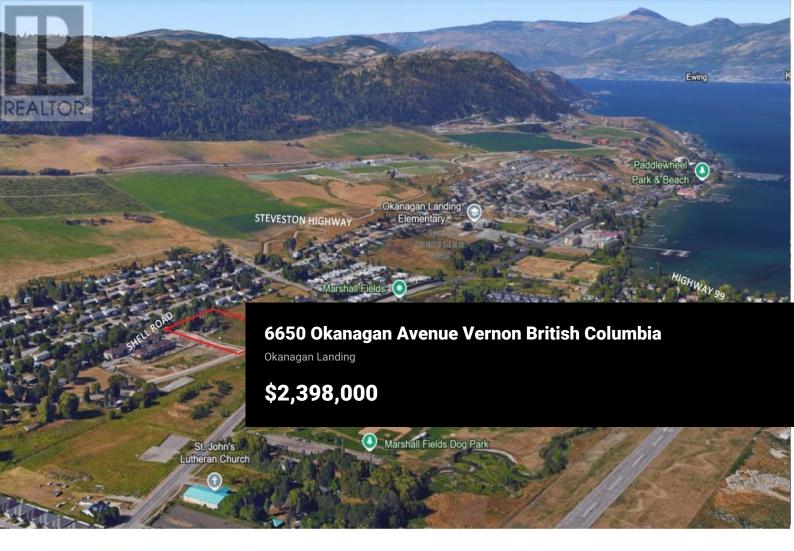

ATTENTION DEVELOPERS, BUILDERS, AND INVESTORS! Seize this outstanding opportunity to acquire 2.8 acres of prime development land. Currently zoned MUA for up to 67 townhouses or 26 bare land strata lots adjacent to a thriving townhouse development, this land is ripe for development and ready for sale. Discover Lakeside Living at Its Finest! Just steps away from the breathtaking shores of Okanagan Lake, this parcel boasts an excellent opportunity to create a vibrant community in one of the most stunning natural settings imaginable! With the advantage of minutes from the lakeshore, playground, airport, and elementary & secondary school, this opportunity is designed for families of all sizes. The land is securely positioned with established townhouses to the east & fully serviced subdivided land to the west, making it ideal for immediate development. Located in a Versatile Community, this future development is tailored for everyone, from First Time Home Buyers & young families to those looking to downsize or anyone seeking a low-maintenance new home. Imagine the possibilities for building stunning homes complete with/legal suites to help ease mortgage payments. This community is designed to accommodate diverse lifestyles and create an unmatched living experience in a picturesque locale. Seize this opportunity to build your dream community in a sought-after area! A 4-bedroom hom...