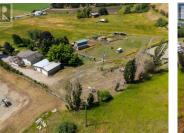

## 6651 Buchanan Road Coldstream British Columbia Mun of Coldstream \$2,200,000

10.04 acre parcel in the Coldstream area of the Okanagan Valley. This residence boasts over 3,100 square feet of living space, featuring four bedrooms, three bathrooms, a double car garage, and renovations throughout. The living room offers vaulted ceilings to get excess natural light in from your valley views ahead, while your kitchen has stainless steel appliances. Off your deck, you can overlook your private garden/yard area, fenced in for convenience for any dogs. While you drive up the tree lined driveway, you pass by your extensive hay fields, irrigated with dedicated irrigation water; the land could be suitable for a variety of crops. The property is set up perfectly for equestrian uses, with a large barn (with hay loft), extensive cross fencing, and a flat, sanded riding arena (uncovered) at the top of the property. There are two dedicated paddocks with shelters. The insulated three bay workshop (with one pass-through stall) is perfect for a home based business, storage, extra covered parking, and more. This is a perfect hobby-farm or equestrian retreat, with significant dollars invested into the land, the home, and the two large outbuildings to help service any agricultural uses. The equipment/irrigation equipment may be negotiable. (id:6769)