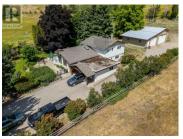

## 6651 Buchanan Road Coldstream British Columbia Mun of Coldstream \$2,200,000

10.04 acre parcel in the Coldstream area of the Okanagan Valley. This residence boasts over 3,100 square feet of living space, featuring four bedrooms, three bathrooms, a double car garage, and renovations throughout. The living room offers vaulted ceilings to get excess natural light in from your valley views ahead, while your kitchen has stainless steel appliances. Off your deck, you can overlook your private garden/yard area, fenced in for convenience for any dogs. While you drive up the tree lined driveway, you pass by your extensive hay fields, irrigated with dedicated irrigation water; the land could be suitable for a variety of crops. The property is set up perfectly for equestrian uses, with a large barn (with hay loft), extensive cross fencing, and a flat, sanded riding arena (uncovered) at the top of the property. There are two dedicated paddocks with shelters. The insulated three bay workshop (with one pass-through stall) is perfect for a home based business, storage, extra covered parking, and more. This is a perfect hobby-farm or equestrian retreat, with significant dollars invested into the land, the home, and the two large outbuildings to help service any agricultural uses. The equipment/irrigation equipment may be negotiable. (id:6769)