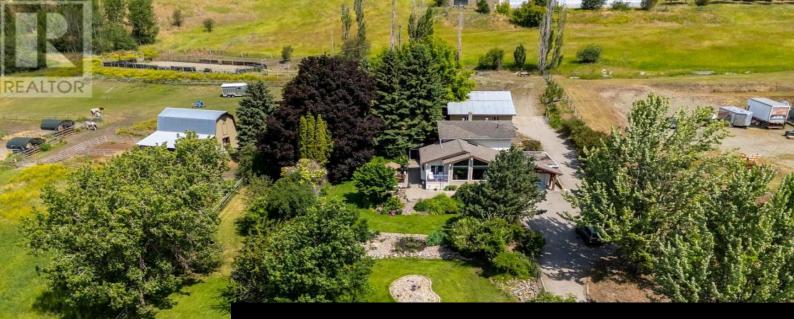

## 6651 Buchanan Road Coldstream British Columbia Mun of Coldstream \$2,200,000

10.04 acre parcel in the Coldstream area of the Okanagan Valley. This residence boasts over 3,100 square feet of living space, featuring four bedrooms, three bathrooms, a double car garage, and renovations throughout. The living room offers vaulted ceilings to get excess natural light in from your valley views ahead, while your kitchen has stainless steel appliances. Off your deck, you can overlook your private garden/yard area, fenced in for convenience for any dogs. While you drive up the tree lined driveway, you pass by your extensive hay fields, irrigated with dedicated irrigation water; the land could be suitable for a variety of crops. The property is set up perfectly for equestrian uses, with a large barn (with hay loft), extensive cross fencing, and a flat, sanded riding arena (uncovered) at the top of the property. There are two dedicated paddocks with shelters. The insulated three bay workshop (with one pass-through stall) is perfect for a home based business, storage, extra covered parking, and more. This is a perfect hobby-farm or equestrian retreat, with significant dollars invested into the land, the home, and the two large outbuildings to help service any agricultural uses. The equipment/irrigation equipment may be negotiable. (id:6769)