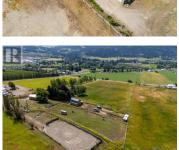

## 6651 Buchanan Road Coldstream British Columbia Mun of Coldstream \$2,200,000

10.04 acre parcel in the Coldstream area of the Okanagan Valley. This residence boasts over 3,100 square feet of living space, featuring four bedrooms, three bathrooms, a double car garage, and renovations throughout. The living room offers vaulted ceilings to get excess natural light in from your valley views ahead, while your kitchen has stainless steel appliances. Off your deck, you can overlook your private garden/yard area, fenced in for convenience for any dogs. While you drive up the tree lined driveway, you pass by your extensive hay fields, irrigated with dedicated irrigation water; the land could be suitable for a variety of crops. The property is set up perfectly for equestrian uses, with a large barn (with hay loft), extensive cross fencing, and a flat, sanded riding arena (uncovered) at the top of the property. There are two dedicated paddocks with shelters. The insulated three bay workshop (with one pass-through stall) is perfect for a home based business, storage, extra covered parking, and more. This is a perfect hobby-farm or equestrian retreat, with significant dollars invested into the land, the home, and the two large outbuildings to help service any agricultural uses. The equipment/irrigation equipment may be negotiable. (id:6769)