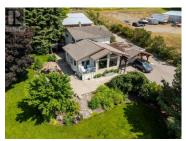

## 6651 Buchanan Road Coldstream British Columbia Mun of Coldstream \$2,200,000

10.04 acre parcel in the Coldstream area of the Okanagan Valley. This residence boasts over 3,100 square feet of living space, featuring four bedrooms, three bathrooms, a double car garage, and renovations throughout. The living room offers vaulted ceilings to get excess natural light in from your valley views ahead, while your kitchen has stainless steel appliances. Off your deck, you can overlook your private garden/yard area, fenced in for convenience for any dogs. While you drive up the tree lined driveway, you pass by your extensive hay fields, irrigated with dedicated irrigation water; the land could be suitable for a variety of crops. The property is set up perfectly for equestrian uses, with a large barn (with hay loft), extensive cross fencing, and a flat, sanded riding arena (uncovered) at the top of the property. There are two dedicated paddocks with shelters. The insulated three bay workshop (with one pass-through stall) is perfect for a home based business, storage, extra covered parking, and more. This is a perfect hobby-farm or equestrian retreat, with significant dollars invested into the land, the home, and the two large outbuildings to help service any agricultural uses. The equipment/irrigation equipment may be negotiable. (id:6769)