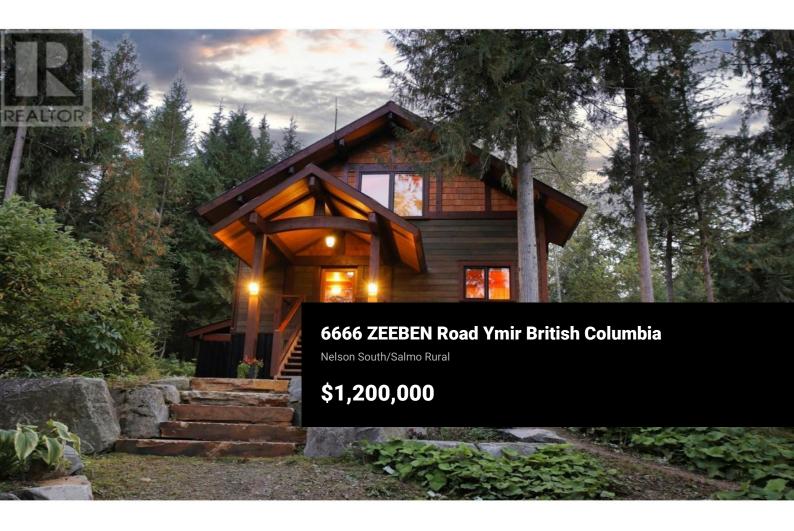

On 3 acres, this Kootenay lifestyle property offers a perfect blend of craftsmanship and modern amenities. It features a double carport and a heated shop with a 2-bedroom, 1-bath suite above. The suite boasts a cozy fireplace, heated floors, and French doors that lead to a covered deck. The tongue-and-groove design and exceptional craftsmanship make it a standout space. The main house includes 5 bedrooms and 2.5 bathrooms, with heated floors throughout. The living room has vaulted ceilings and large French doors that open to a spacious deck, ideal for entertaining or relaxing in nature. The custom kitchen features a thoughtfully designed layout with concrete countertops. The upstairs 4-piece bathroom is finished with tile, stone, and concrete, providing a spa-like experience. The master suite includes a walk-in closet, while the lower level has a playroom, 2 bedrooms, bathroom and laundry room. Built by Straightline Carpentry, a high-performance custom home builder. This energy-efficient property includes a heat pump water heater, a 200-amp power supply and solar panels. There's a fun yard for kids with a charming tree house and a garden area at the back for gardening enthusiasts. Perfectly located for outdoor lovers, walking distance to the Salmo River and Rail to Trail, with mountain biking trails nearby. Just a 20-minute drive to Whitewater Ski Resort lodge and convenientl...