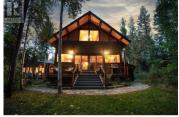

On 3 acres, this Kootenay lifestyle property offers a perfect blend of craftsmanship and modern amenities. It features a double carport and a heated shop with a 2-bedroom, 1-bath suite above. The suite boasts a cozy fireplace, heated floors, and French doors that lead to a covered deck. The tongue-and-groove design and exceptional craftsmanship make it a standout space. The main house includes 5 bedrooms and 2.5 bathrooms, with heated floors throughout. The living room has vaulted ceilings and large French doors that open to a spacious deck, ideal for entertaining or relaxing in nature. The custom kitchen features a thoughtfully designed layout with concrete countertops. The upstairs 4-piece bathroom is finished with tile, stone, and concrete, providing a spa-like experience. The master suite includes a walk-in closet, while the lower level has a playroom, 2 bedrooms, bathroom and laundry room. Built by Straightline Carpentry, a high-performance custom home builder. This energy-efficient property includes a heat pump water heater, a 200-amp power supply and solar panels. There's a fun yard for kids with a charming tree house and a garden area at the back for gardening enthusiasts. Perfectly located for outdoor lovers, walking distance to the Salmo River and Rail to Trail, with mountain biking trails nearby. Just a 20-minute drive to Whitewater Ski Resort lodge and convenientl...