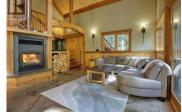

On 3 acres, this Kootenay lifestyle property offers a perfect blend of craftsmanship and modern amenities. It features a double carport and a heated shop with a 2-bedroom, 1-bath suite above. The suite boasts a cozy fireplace, heated floors, and French doors that lead to a covered deck. The tongue-and-groove design and exceptional craftsmanship make it a standout space. The main house includes 5 bedrooms and 2.5 bathrooms, with heated floors throughout. The living room has vaulted ceilings and large French doors that open to a spacious deck, ideal for entertaining or relaxing in nature. The custom kitchen features a thoughtfully designed layout with concrete countertops. The upstairs 4-piece bathroom is finished with tile, stone, and concrete, providing a spa-like experience. The master suite includes a walk-in closet, while the lower level has a playroom, 2 bedrooms, bathroom and laundry room. Built by Straightline Carpentry, a high-performance custom home builder. This energy-efficient property includes a heat pump water heater, a 200-amp power supply and solar panels. There's a fun yard for kids with a charming tree house and a garden area at the back for gardening enthusiasts. Perfectly located for outdoor lovers, walking distance to the Salmo River and Rail to Trail, with mountain biking trails nearby. Just a 20-minute drive to Whitewater Ski Resort lodge and convenientl...