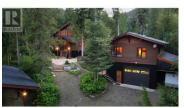

On 3 acres, this Kootenay lifestyle property offers a perfect blend of craftsmanship and modern amenities. It features a double carport and a heated shop with a 2-bedroom, 1-bath suite above. The suite boasts a cozy fireplace, heated floors, and French doors that lead to a covered deck. The tongue-and-groove design and exceptional craftsmanship make it a standout space. The main house includes 5 bedrooms and 2.5 bathrooms, with heated floors throughout. The living room has vaulted ceilings and large French doors that open to a spacious deck, ideal for entertaining or relaxing in nature. The custom kitchen features a thoughtfully designed layout with concrete countertops. The upstairs 4-piece bathroom is finished with tile, stone, and concrete, providing a spa-like experience. The master suite includes a walk-in closet, while the lower level has a playroom, 2 bedrooms, bathroom and laundry room. Built by Straightline Carpentry, a high-performance custom home builder. This energy-efficient property includes a heat pump water heater, a 200-amp power supply and solar panels. There's a fun yard for kids with a charming tree house and a garden area at the back for gardening enthusiasts. Perfectly located for outdoor lovers, walking distance to the Salmo River and Rail to Trail, with mountain biking trails nearby. Just a 20-minute drive to Whitewater Ski Resort lodge and convenientl...