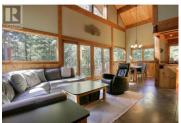

On 3 acres, this Kootenay lifestyle property offers a perfect blend of craftsmanship and modern amenities. It features a double carport and a heated shop with a 2-bedroom, 1-bath suite above. The suite boasts a cozy fireplace, heated floors, and French doors that lead to a covered deck. The tongue-and-groove design and exceptional craftsmanship make it a standout space. The main house includes 5 bedrooms and 2.5 bathrooms, with heated floors throughout. The living room has vaulted ceilings and large French doors that open to a spacious deck, ideal for entertaining or relaxing in nature. The custom kitchen features a thoughtfully designed layout with concrete countertops. The upstairs 4-piece bathroom is finished with tile, stone, and concrete, providing a spa-like experience. The master suite includes a walk-in closet, while the lower level has a playroom, 2 bedrooms, bathroom and laundry room. Built by Straightline Carpentry, a high-performance custom home builder. This energy-efficient property includes a heat pump water heater, a 200-amp power supply and solar panels. There's a fun yard for kids with a charming tree house and a garden area at the back for gardening enthusiasts. Perfectly located for outdoor lovers, walking distance to the Salmo River and Rail to Trail, with mountain biking trails nearby. Just a 20-minute drive to Whitewater Ski Resort lodge and convenientl...