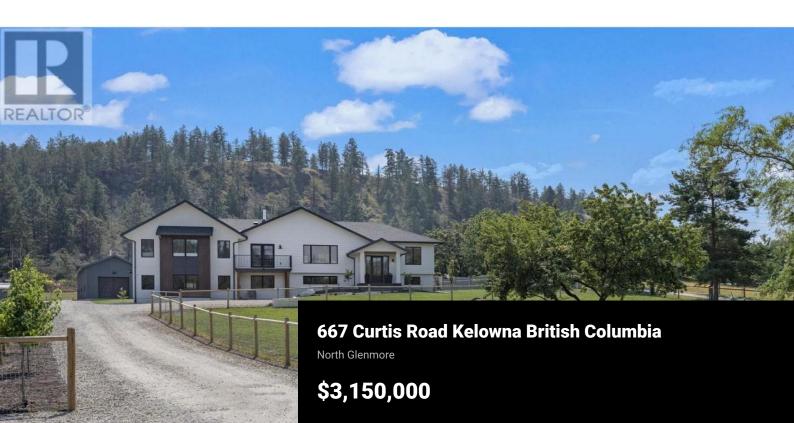

Experience a private retreat in the heart of Glenmore with this exceptionally renovated 3,600+ sq.ft. home on a 2.1-acre estate lot. This 4-bedroom, 4bathroom residence is nestled against a forested mountainside, overlooking orchards and horse pastures. Inside, you'll find vaulted ceilings, skylights throughout the living space, and a cozy wood-burning fireplace. The kitchen features brand-new overlay appliances, a spacious island, and a large butler pantry, flowing seamlessly into the main living area. The property includes a 1,400+ sq.ft. insulated shop with gas heating, its own septic system, water hookups, and ceiling height for a mezzanine, outstanding workshop, or conversion into a carriage/guest home. Entirely fenced, the property has separate paddocks and a run spanning the length of the property, ideal for horses or other agricultural uses. The backyard is an oasis with a large covered patio leading to an inground pool with an auto-cover, and ample space for kids and pets. Additional highlights include a 3-car garage, home gym, large office space, and full solar panel roof package. This is a polished estate property in an outstanding location. Don't miss this unique opportunity-schedule a viewing today and experience the luxury this home has to offer. (id:6769)