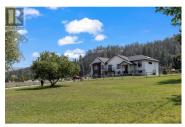

Experience a private retreat in the heart of Glenmore with this exceptionally renovated 3,600+ sq.ft. home on a 2.1-acre estate lot. This 4-bedroom, 4bathroom residence is nestled against a forested mountainside, overlooking orchards and horse pastures. Inside, you'll find vaulted ceilings, skylights throughout the living space, and a cozy wood-burning fireplace. The kitchen features brand-new overlay appliances, a spacious island, and a large butler pantry, flowing seamlessly into the main living area. The property includes a 1,400+ sq.ft. insulated shop with gas heating, its own septic system, water hookups, and ceiling height for a mezzanine, outstanding workshop, or conversion into a carriage/guest home. Entirely fenced, the property has separate paddocks and a run spanning the length of the property, ideal for horses or other agricultural uses. The backyard is an oasis with a large covered patio leading to an inground pool with an auto-cover, and ample space for kids and pets. Additional highlights include a 3-car garage, home gym, large office space, and full solar panel roof package. This is a polished estate property in an outstanding location. Don't miss this unique opportunity-schedule a viewing today and experience the luxury this home has to offer. (id:6769)