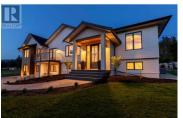

Experience a private retreat in the heart of Glenmore with this exceptionally renovated 3,600+ sq.ft. home on a 2.1-acre estate lot. This 4-bedroom, 4bathroom residence is nestled against a forested mountainside, overlooking orchards and horse pastures. Inside, you'll find vaulted ceilings, skylights throughout the living space, and a cozy wood-burning fireplace. The kitchen features brand-new overlay appliances, a spacious island, and a large butler pantry, flowing seamlessly into the main living area. The property includes a 1,400+ sq.ft. insulated shop with gas heating, its own septic system, water hookups, and ceiling height for a mezzanine, outstanding workshop, or conversion into a carriage/guest home. Entirely fenced, the property has separate paddocks and a run spanning the length of the property, ideal for horses or other agricultural uses. The backyard is an oasis with a large covered patio leading to an inground pool with an auto-cover, and ample space for kids and pets. Additional highlights include a 3-car garage, home gym, large office space, and full solar panel roof package. This is a polished estate property in an outstanding location. Don't miss this unique opportunity-schedule a viewing today and experience the luxury this home has to offer. (id:6769)