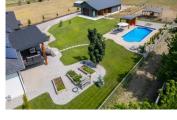

Experience a private retreat in the heart of Glenmore with this exceptionally renovated 3,600+ sq.ft. home on a 2.1-acre estate lot. This 4-bedroom, 4bathroom residence is nestled against a forested mountainside, overlooking orchards and horse pastures. Inside, you'll find vaulted ceilings, skylights throughout the living space, and a cozy wood-burning fireplace. The kitchen features brand-new overlay appliances, a spacious island, and a large butler pantry, flowing seamlessly into the main living area. The property includes a 1,400+ sq.ft. insulated shop with gas heating, its own septic system, water hookups, and ceiling height for a mezzanine, outstanding workshop, or conversion into a carriage/guest home. Entirely fenced, the property has separate paddocks and a run spanning the length of the property, ideal for horses or other agricultural uses. The backyard is an oasis with a large covered patio leading to an inground pool with an auto-cover, and ample space for kids and pets. Additional highlights include a 3-car garage, home gym, large office space, and full solar panel roof package. This is a polished estate property in an outstanding location. Don't miss this unique opportunity-schedule a viewing today and experience the luxury this home has to offer. (id:6769)