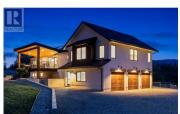

Experience a private retreat in the heart of Glenmore with this exceptionally renovated 3,600+ sq.ft. home on a 2.1-acre estate lot. This 4-bedroom, 4bathroom residence is nestled against a forested mountainside, overlooking orchards and horse pastures. Inside, you'll find vaulted ceilings, skylights throughout the living space, and a cozy wood-burning fireplace. The kitchen features brand-new overlay appliances, a spacious island, and a large butler pantry, flowing seamlessly into the main living area. The property includes a 1,400+ sq.ft. insulated shop with gas heating, its own septic system, water hookups, and ceiling height for a mezzanine, outstanding workshop, or conversion into a carriage/guest home. Entirely fenced, the property has separate paddocks and a run spanning the length of the property, ideal for horses or other agricultural uses. The backyard is an oasis with a large covered patio leading to an inground pool with an auto-cover, and ample space for kids and pets. Additional highlights include a 3-car garage, home gym, large office space, and full solar panel roof package. This is a polished estate property in an outstanding location. Don't miss this unique opportunity-schedule a viewing today and experience the luxury this home has to offer. (id:6769)