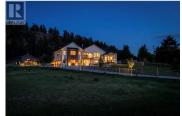

Experience a private retreat in the heart of Glenmore with this exceptionally renovated 3,600+ sq.ft. home on a 2.1-acre estate lot. This 4-bedroom, 4bathroom residence is nestled against a forested mountainside, overlooking orchards and horse pastures. Inside, you'll find vaulted ceilings, skylights throughout the living space, and a cozy wood-burning fireplace. The kitchen features brand-new overlay appliances, a spacious island, and a large butler pantry, flowing seamlessly into the main living area. The property includes a 1,400+ sq.ft. insulated shop with gas heating, its own septic system, water hookups, and ceiling height for a mezzanine, outstanding workshop, or conversion into a carriage/guest home. Entirely fenced, the property has separate paddocks and a run spanning the length of the property, ideal for horses or other agricultural uses. The backyard is an oasis with a large covered patio leading to an inground pool with an auto-cover, and ample space for kids and pets. Additional highlights include a 3-car garage, home gym, large office space, and full solar panel roof package. This is a polished estate property in an outstanding location. Don't miss this unique opportunity-schedule a viewing today and experience the luxury this home has to offer. (id:6769)