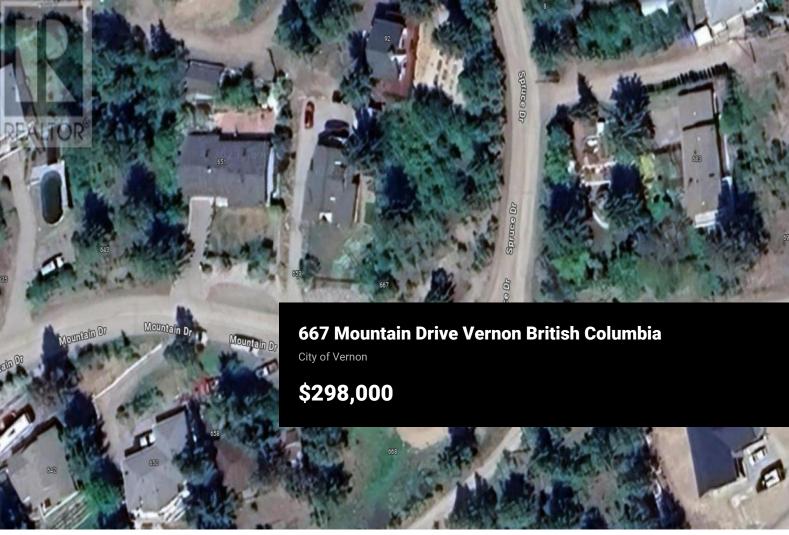

Ready to build a corner lot with unbeatable lake and mountain view in Westshore Estates. It is only a few hundred meters from the lake. This lot makes for straightforward construction that allows for a fabulous view of Okanagan Lake. Gas, Electricity, Water, Cable etc. are all ready to go! Great options here with the Mountain Drive access. Lots of recreational activities near, 45 mins to Kelowna and Silver Star Ski Resort is less than an hour away. The lake view can be seen from simply standing on the main floor. (id:6769)